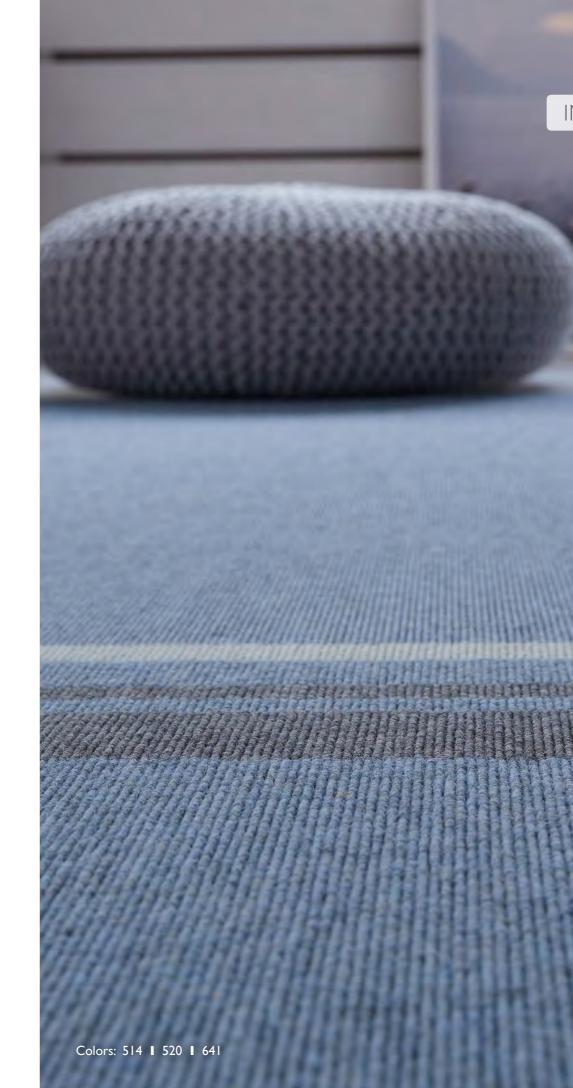

Colors: 532 | 611

According to popular sayings, ,Windows are the eyes of a house' and ,Eyes are the windows to the soul'. The lines of this rug's minimalist design are reminiscent of a window. Either two-toned or with an additional touch of color at the corners – this design offers so many possibilities.

Have a look at the color palette (pages 50/51). The maximum size it  $380 \times 540$  cm or – as a perfect square –  $380 \times 380$  cm.

654 | 520 | 514

657 | 647 | 591

580 I 622

With their distinctive stripes these area rugs prove to be real eye-catchers. They are highly versatile and look just as good in a foyer as they do in your personal corner for creative moments or your comfortable spot for reading.