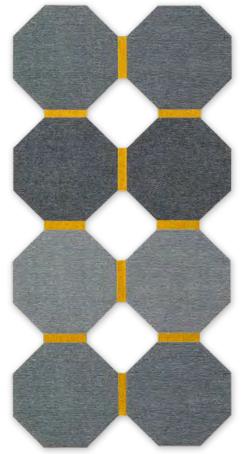

Let the examples on these pages inspire you.

14-

520 | 655 | 649 | 650

65 | **|** 640 **|** 567

46 I 47

654 | 567 | 584 | 648 | 655 | 656

A square within a square, a mosaic style area rug or one that is polygon shaped? How about an area rug that features the interplay of different carpet structures? tretford's signature carpet material allows for clean cut edges that won't fray and this opens up diverse possibilities for fully customized rugs.