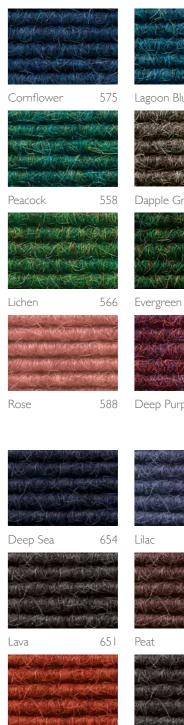

#### An overview of the colors we offer

standard

Cashmere goat hair is a premium natural material that keeps goats warm in winter. It is also what distinguishes a tretford carpet from standard textile carpeting.

We use the long, very robust top hair to create tretford carpets. This renewable raw material is what is behind the unmistakable quality and durability of tretford products and the radiance of tretford colors.

Choose from over 60 different colors and create a very personal INTERTART area rug.

517 Brilliant Blue 515 538 Zinc 523 Bilberry 520 Riviera Silver Birch 514 Damson 516 Cornflower Silver 555 571 532 Truffle 519 580 Clover 569 Wild Rice Mushroom Sisal 601 Lettuce Leaf Sage Milk Chocolate 572 559 Salmon 564 Burnt Orange 591 568 Curry 560 556 Amber Jonquille Fern Tobacco 573 Coffee Bean 590 Garnet 633 Orange Squasch 585 Russet 524 Grapefruit 582 Strawberry 570 Rose VOYAGE\*\* DOLCE VITA\*\* Cashew 602 lce 640 Pearl 647 Powder 646 621 Meadow 656 Forest 700 Deep Sea Lemon 603 Sunflower Arctic 641 Wasabi 622 Flamingo 645 648 Gravel 649 Basalt 650 Lava Fog 628 Pear 611 Thym 642 Tundra 643 Aubergine 644 Caribbean lce 640 Mustard 655 Magma