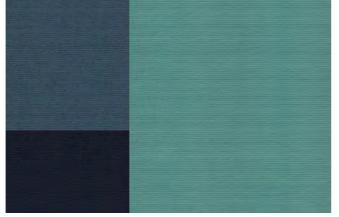

Our INTERART 220 style consists of squares and rectangles that come in  $10 \times 10$ ,  $10 \times 20$  or  $20 \times 20$  cm formats that are available in five different tretford colors.

Available area rug sizes: Any size from 70 x 70 cm to a maximum of  $400 \times 400$  cm (in 10 cm increments).

5|5 | 523 | 570 | 588 | 633

5|4 | 523 | 640 | 64| | 648

5|2 | 5|5 | 523 | 60| | 642

5|2 | 538 | 6|| | 650 | 655