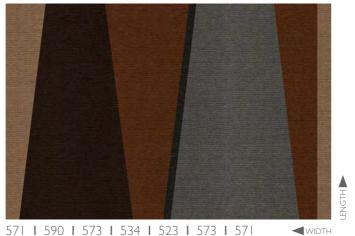

This design comes in a maximum size of  $300 \times 300$  cm.

650 | 654 | 647 | 644 | 640 | 647 | 650

582 | 524 | 582 | 568 | 633 | 570 | 524

5|5 | 62| | 640 | 568 | 5|5 | 640 | 568

57| | 590 | 573 | 534 | 523 | 573 | 57|