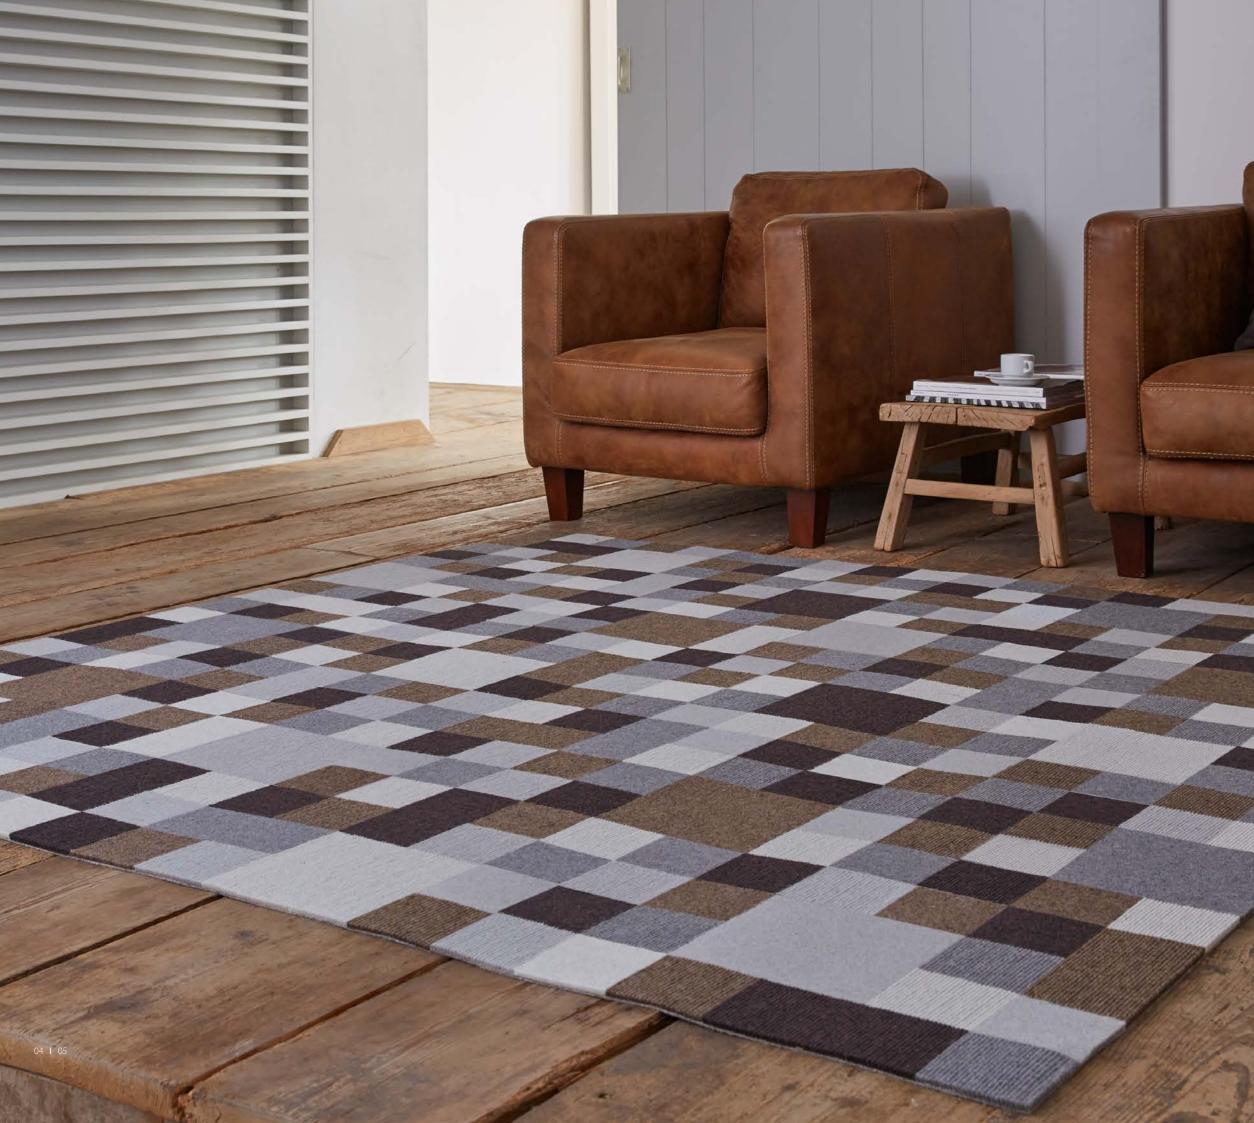

Our INTERART 220 style consists of squares and rectangles that come in  $10 \times 10$ ,  $10 \times 20$  or  $20 \times 20$  cm formats that are available in five different tretford colors.

Available area rug sizes: Any size from 70 x 70 cm to a maximum of  $400 \times 400$  cm (in 10 cm increments).

Each band on these four-colored rugs is 40 cm wide. The maximum total width is 400 cm. Lengths of over 200 cm are possible in 40 cm increments. For lengths under 200 cm, we scale the pattern down accordingly.