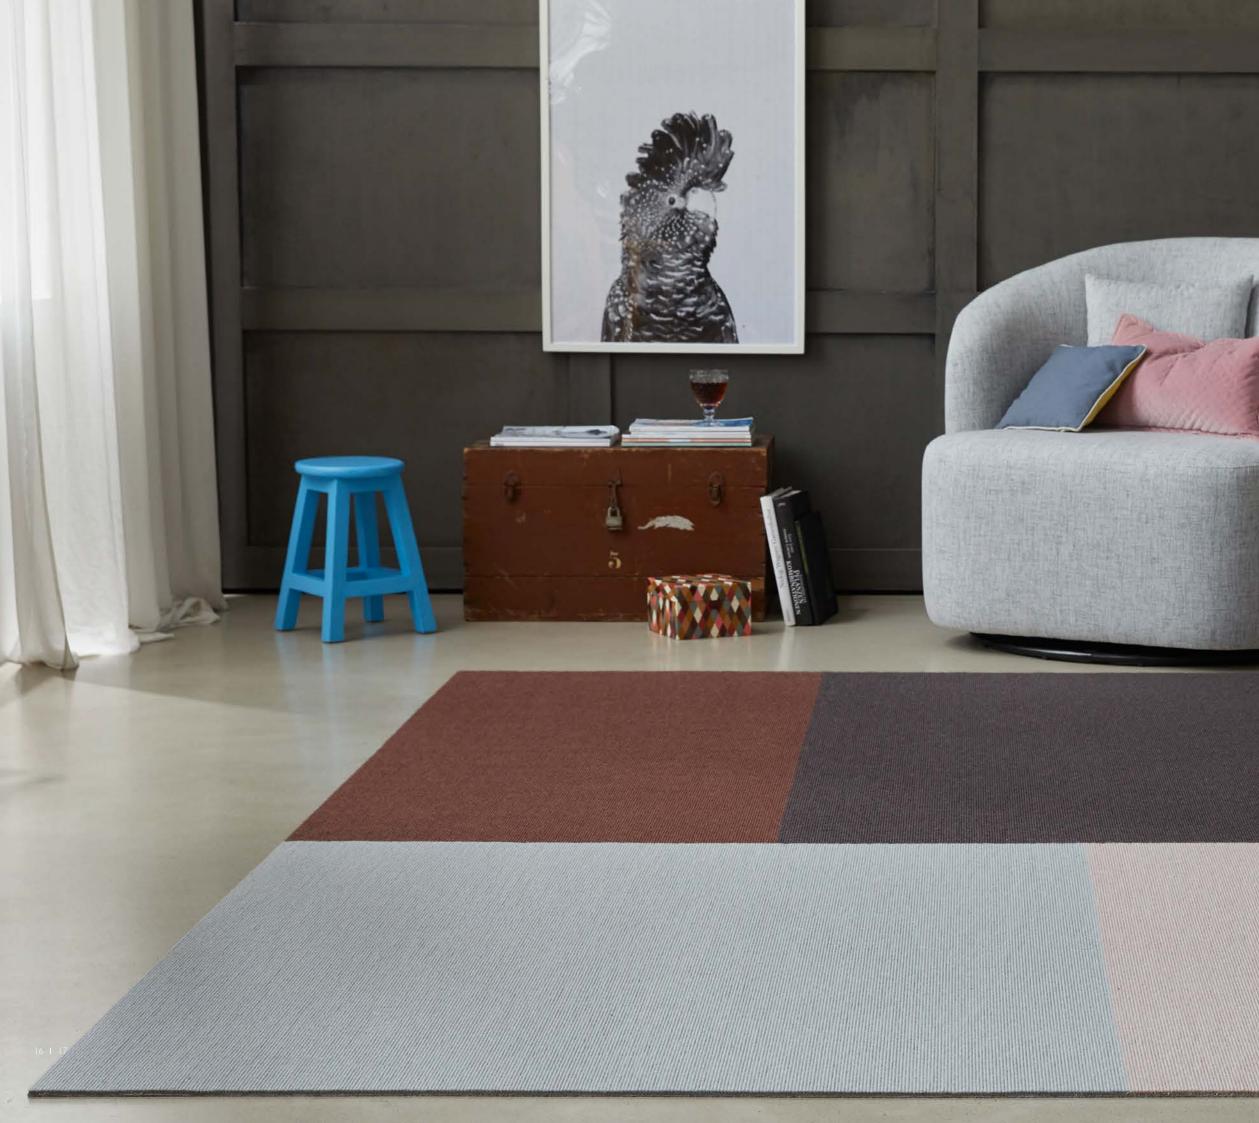

Our INTERART 220 style consists of squares and rectangles that come in  $10 \times 10$ ,  $10 \times 20$  or  $20 \times 20$  cm formats that are available in five different tretford colors.

Available area rug sizes: Any size from 70 x 70 cm to a maximum of  $400 \times 400$  cm (in 10 cm increments).

Each band on these four-colored rugs is 40 cm wide. The maximum total width is 400 cm. Lengths of over 200 cm are possible in 40 cm increments. For lengths under 200 cm, we scale the pattern down accordingly.