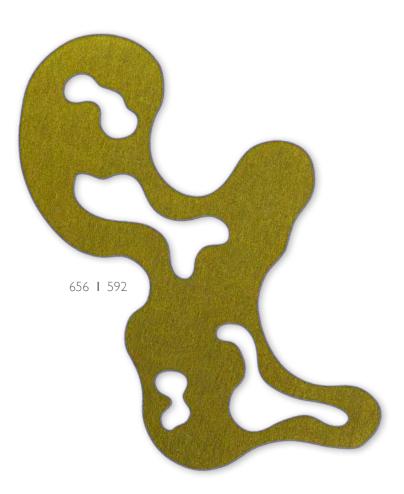

Let the examples on these pages inspire you.

14-

520 | 655 | 649 | 650

65 | **|** 640 **|** 567

46 I 47

654 | 567 | 584 | 648 | 655 | 656

A square within a square, a mosaic style area rug or one that is polygon shaped? How about an area rug that features the interplay of different carpet structures? tretford's signature carpet material allows for clean cut edges that won't fray and this opens up diverse possibilities for fully customized rugs.

These are just a few examples of rugs that we handcrafted for customers based on detailed sketches that they provided.

640 | 633 | 58| | 644

A wave, a circle, a square or an amorphous form? There are countless ways to create a personalized area rug thanks to carpet material that is easily cut and won't fray. Here are just a few examples of area rugs that we created for customers based on detailed sketches.

These are just a few examples of rugs that we handcrafted for customers based on detailed sketches that they provided.