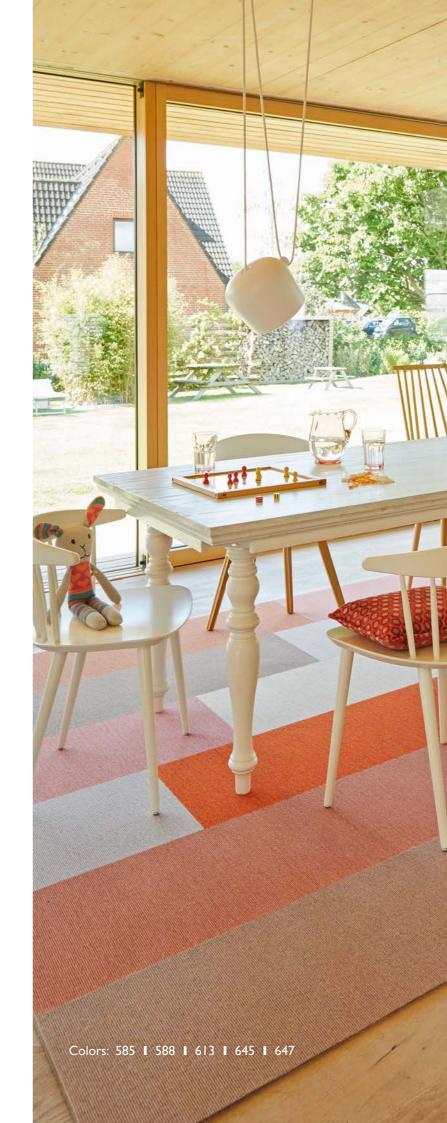

64 | 580 | 517 | 558

Area rugs made of Cashmere goat hair and virgin wool have that special ,feel-good' factor.The material is warm and soft – yet very robust.

A color combination of your choice sets the tone for your favorite spot to relax and kick back.

Colors: 532 | 611

According to popular sayings, ,Windows are the eyes of a house' and ,Eyes are the windows to the soul'. The lines of this rug's minimalist design are reminiscent of a window. Either two-toned or with an additional touch of color at the corners – this design offers so many possibilities.