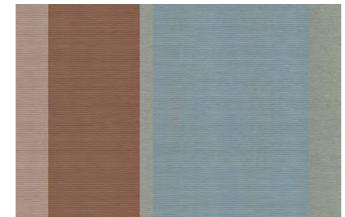

Colors: 532 | 611

According to popular sayings, ,Windows are the eyes of a house' and ,Eyes are the windows to the soul'. The lines of this rug's minimalist design are reminiscent of a window. Either two-toned or with an additional touch of color at the corners – this design offers so many possibilities.