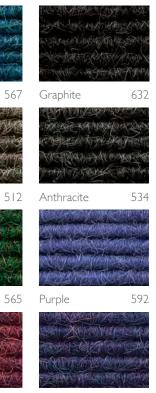

#### An overview of the colors we offer

standard

Cashmere goat hair is a premium natural material that keeps goats warm in winter. It is also what distinguishes a tretford carpet from standard textile carpeting.

We use the long, very robust top hair to create tretford carpets. This renewable raw material is what is behind the unmistakable quality and durability of tretford products and the radiance of tretford colors.

Choose from over 60 different colors and create a very personal INTERTART area rug.

517 Brilliant Blue 515 538 Zinc 523 Bilberry 520 Riviera Silver Birch 514 Damson 516 Cornflower Silver 555 571 532 Truffle 519 580 Clover 569 Wild Rice Mushroom Sisal 601 Lettuce Leaf Sage Milk Chocolate 572 559 Salmon 564 Burnt Orange 591 568 Curry 560 556 Amber Jonquille Fern Tobacco 573 Coffee Bean 590 Garnet 633 Orange Squasch 585 Russet 524 Grapefruit 582 Strawberry 570 Rose VOYAGE\*\* DOLCE VITA\*\* Cashew 602 lce 640 Pearl 647 Powder 646 621 Meadow 656 Forest 700 Deep Sea Lemon 603 Sunflower Arctic 641 Wasabi 622 Flamingo 645 648 Gravel 649 Basalt 650 Lava Fog 628 Pear 611 Thym 642 Tundra 643 Aubergine 644 Caribbean lce 640 Mustard 655 Magma