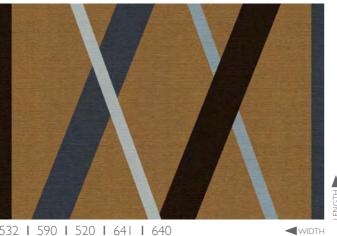

The maximum size for this design is  $300 \times 300$  cm.

645 | 64| | 582 | 622 | 62|

534 | 5|5 | 572 | 585 | 582

628 | 6|| | 567 | 585 | 62|

532 | 590 | 520 | 641 | 640

Simply heavenly! Cool blue or shades of fresh green – this carpet design gives a room cozy accents.