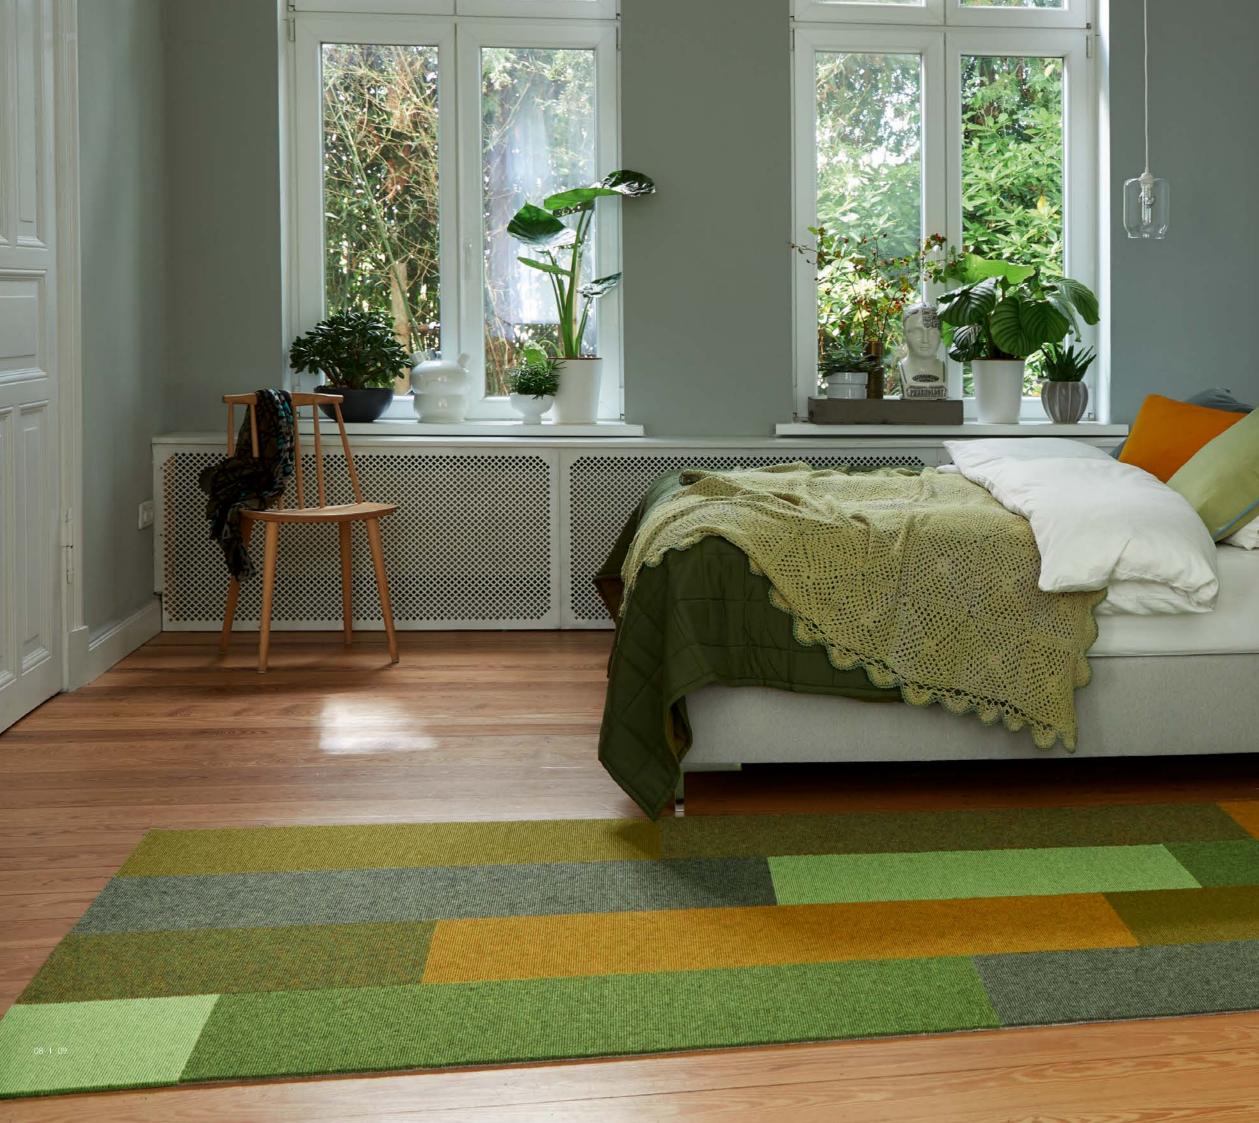

#### **INTERART 220**

These carpets are more than just home accessories – they are true gems.

Run with your imagination as you add colorful accents to your home's interior design.

Colors: 519 | 556 | 560 | 569 | 622 | 656

Our INTERART 220 style consists of squares and rectangles that come in  $10 \times 10$ ,  $10 \times 20$  or  $20 \times 20$  cm formats that are available in five different tretford colors.

Available area rug sizes: Any size from 70 x 70 cm to a maximum of  $400 \times 400$  cm (in 10 cm increments).

Each band on these four-colored rugs is 40 cm wide. The maximum total width is 400 cm. Lengths of over 200 cm are possible in 40 cm increments. For lengths under 200 cm, we scale the pattern down accordingly.