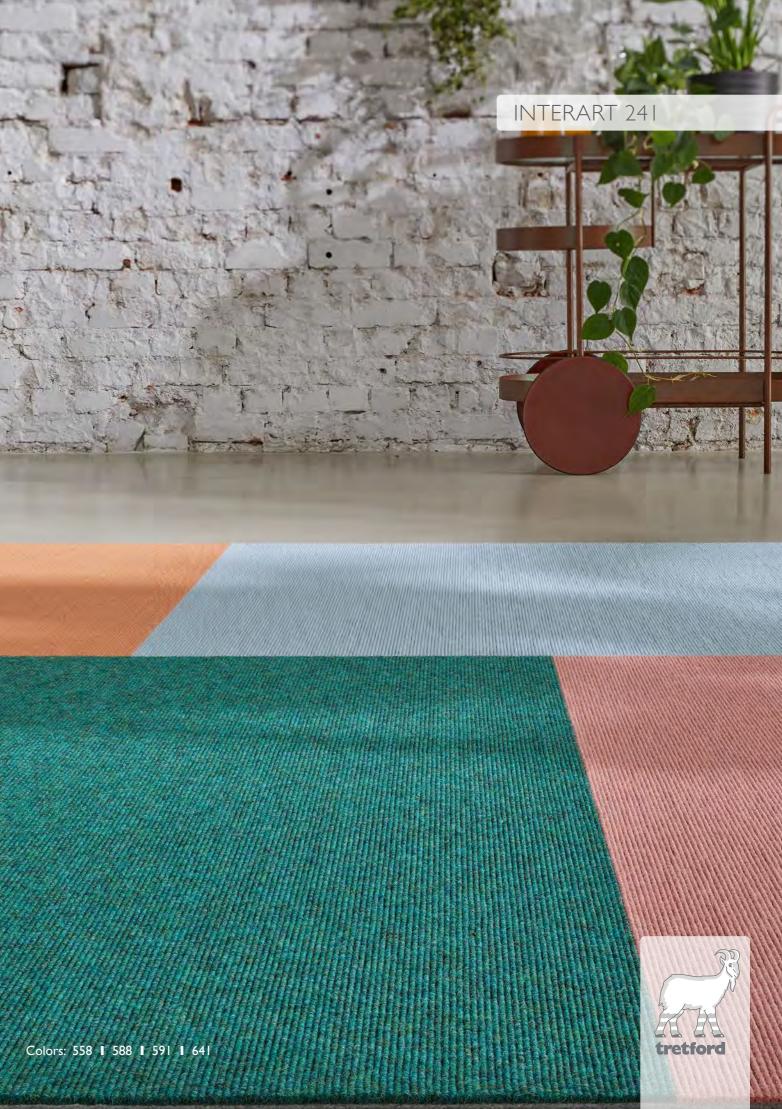

With its INTERART 220 to 370 carpet lines, tretford offers ten different rug designs. Select from over 60 different colors and create a personalized area rug for your favorite spot.

Do you have a customized carpet in mind that isn't covered by these ten designs? Contact us. We can make it happen!

Let yourself be inspired...

These carpets put on display a perfect interplay between color, form and structure.

Their Cashmere goat hair and virgin wool blend brings warmth and comfort to your home.

Inspired by the luscious green of a jungle or the rich mocha brown of coffee beans – find your own perfect combination from our extensive color palette (see pages 50/51).