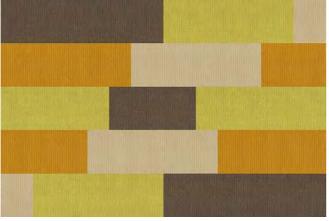

#### **INTERART 220**

These carpets are more than just home accessories – they are true gems.

Run with your imagination as you add colorful accents to your home's interior design.

Colors: 519 | 556 | 560 | 569 | 622 | 656

Each band on these four-colored rugs is 40 cm wide. The maximum total width is 400 cm. Lengths of over 200 cm are possible in 40 cm increments. For lengths under 200 cm, we scale the pattern down accordingly.