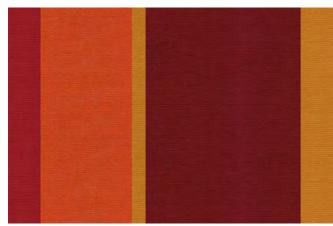

Have a look at the color palette (pages 50/51). The maximum size it  $380 \times 540$  cm or – as a perfect square –  $380 \times 380$  cm.

654 | 520 | 514

657 | 647 | 591

580 I 622

With their distinctive stripes these area rugs prove to be real eye-catchers. They are highly versatile and look just as good in a foyer as they do in your personal corner for creative moments or your comfortable spot for reading.