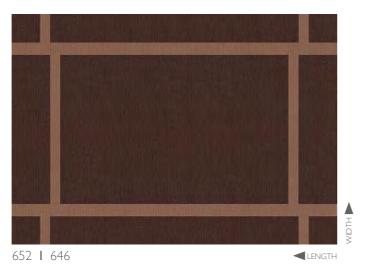

Each band on these four-colored rugs is 40 cm wide. The maximum total width is 400 cm. Lengths of over 200 cm are possible in 40 cm increments. For lengths under 200 cm, we scale the pattern down accordingly.