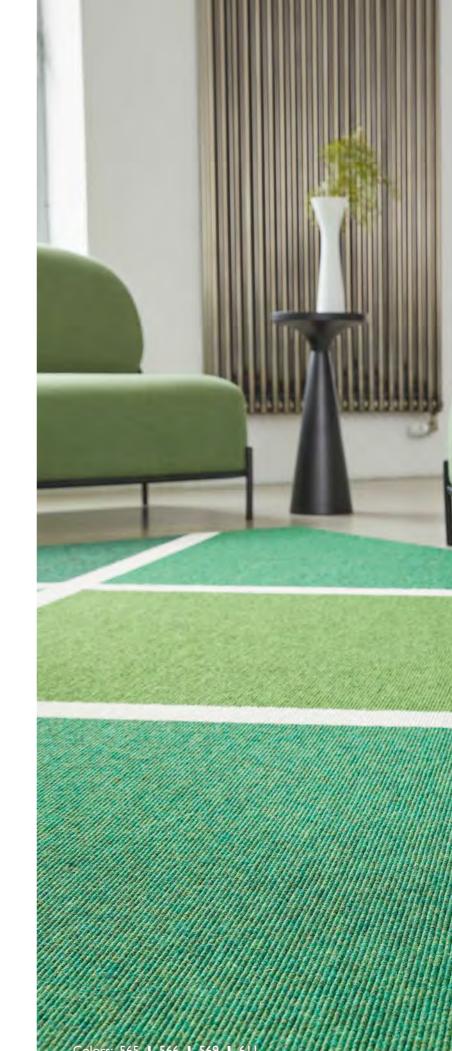

Let yourself be inspired...

These carpets put on display a perfect interplay between color, form and structure.

Their Cashmere goat hair and virgin wool blend brings warmth and comfort to your home.

Inspired by the luscious green of a jungle or the rich mocha brown of coffee beans – find your own perfect combination from our extensive color palette (see pages 50/51).