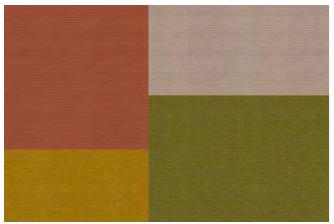

Area rugs featuring this 3-colored design can be manufactured in a size of your choice (up to a width of 360 cm and a length of 400 cm). Square formats are possible as well.

656 | 569 | 700

591 **|** 582 **|** 524

654 | 5|4 | 628

Colors: 591 582 524

Choose a harmonious blend or something boldly colorful – an INTERART carpet will underscore your personal style.

The color play of nature – with its diversity of landscapes and vegetation types – is mirrored in the colors of our carpets. Run with your imagination as you make a personal selection from over 60 different colors (see pages 50/51).