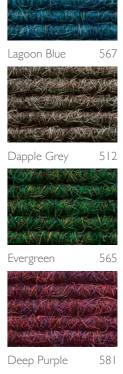

#### An overview of the colors we offer

standard

Cashmere goat hair is a premium natural material that keeps goats warm in winter. It is also what distinguishes a tretford carpet from standard textile carpeting.

We use the long, very robust top hair to create tretford carpets. This renewable raw material is what is behind the unmistakable quality and durability of tretford products and the radiance of tretford colors.

Choose from over 60 different colors and create a very personal INTERTART area rug.

517 Brilliant Blue 515 538 Zinc 523 Bilberry 520 Riviera Silver Birch 514 Damson 516 Cornflower Silver 555 571 532 Truffle 519 580 Clover 569 Wild Rice Mushroom Sisal 601 Lettuce Leaf Sage Milk Chocolate 572 559 Salmon 564 Burnt Orange 591 568 Curry 560 556 Amber Jonquille Fern Tobacco 573 Coffee Bean 590 Garnet 633 Orange Squasch 585 Russet 524 Grapefruit 582 Strawberry 570 Rose VOYAGE\*\* DOLCE VITA\*\* Cashew 602 lce 640 Pearl 647 Powder 646 621 Meadow 656 Forest 700 Deep Sea Lemon 603 Sunflower Arctic 641 Wasabi 622 Flamingo 645 648 Gravel 649 Basalt 650 Lava Fog 628 Pear 611 Thym 642 Tundra 643 Aubergine 644 Caribbean lce 640 Mustard 655 Magma