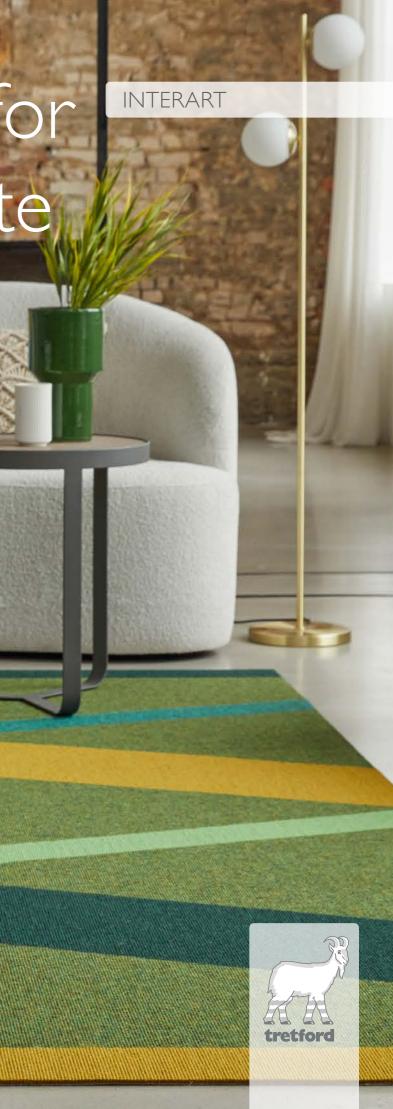

#### INTERART 330

Arr

Muted or distinctly colorful – these rugs will put a spotlight on your favorite place and turn it into an atmospheric oasis.

Stripes keep you in high spirits... choose colorful, sunny hues or muted sandy ones. It's up to you! Combine your favorite colors to create an individualized carpet all your own (for colors see pages 50/51).