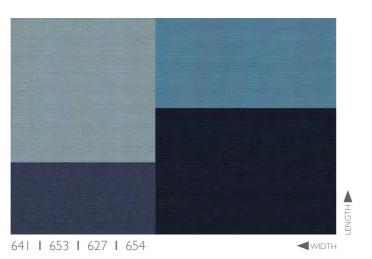

Each band on these four-colored rugs is 40 cm wide. The maximum total width is 400 cm. Lengths of over 200 cm are possible in 40 cm increments. For lengths under 200 cm, we scale the pattern down accordingly.

566 | 569 | 580 | 622

5|4 | 5|7 | 627 | 64|

568 | 60| | 6|| | 62|

520 | 642 | 648 | 65|

#### INTERART 230

Whether a hotel, a shop or a private domicile – these rugs accentuate any interior design.

Tone-on-tone or richly contrasting – it all depends on your personal preferences. Allow yourself to be inspired by nature's colors and compose a carpet all of your own (for colors see pages 50/51).