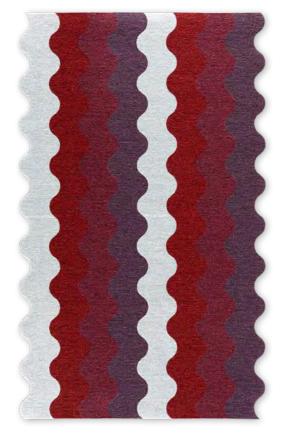

#### INTERART 330

Arr

Muted or distinctly colorful – these rugs will put a spotlight on your favorite place and turn it into an atmospheric oasis.

Stripes keep you in high spirits... choose colorful, sunny hues or muted sandy ones. It's up to you! Combine your favorite colors to create an individualized carpet all your own (for colors see pages 50/51).

This design can be ordered in a maximum size of 400 × 400 cm.

512 | 648 | 649 | 601 | 649

570 | 585 | 603 | 524 | 603

647 | 646 | 648 | 641 | 648

Bedrooms are not just for sleeping. They are also place where we can retreat to rest and unwind. A fabulous area rug underscores the room's atmosphere and offers underfoot warmth.