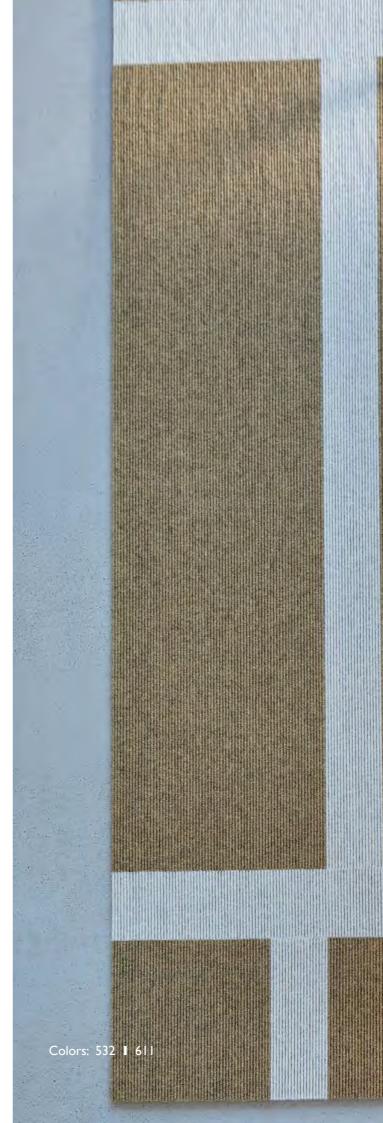

Colors: 532 | 611

According to popular sayings, ,Windows are the eyes of a house' and ,Eyes are the windows to the soul'. The lines of this rug's minimalist design are reminiscent of a window. Either two-toned or with an additional touch of color at the corners – this design offers so many possibilities.

Have a look at the color palette (pages 50/51). The maximum size it  $380 \times 540$  cm or – as a perfect square –  $380 \times 380$  cm.

654 | 520 | 514

657 | 647 | 591

580 I 622

With their distinctive stripes these area rugs prove to be real eye-catchers. They are highly versatile and look just as good in a foyer as they do in your personal corner for creative moments or your comfortable spot for reading.