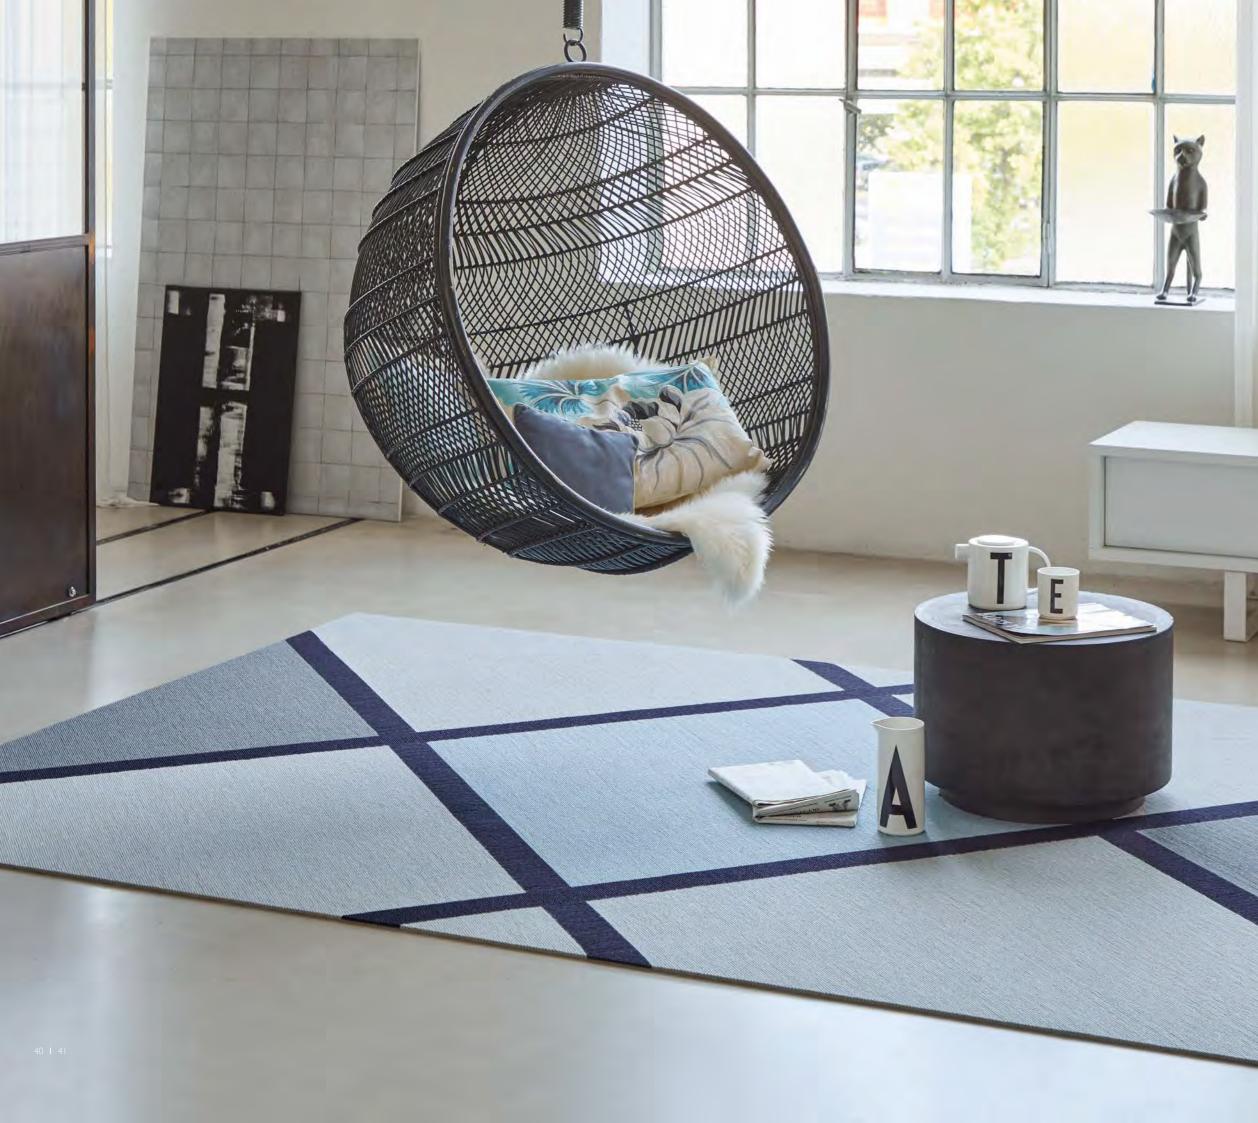

Colors: 532 | 611

According to popular sayings, ,Windows are the eyes of a house' and ,Eyes are the windows to the soul'. The lines of this rug's minimalist design are reminiscent of a window. Either two-toned or with an additional touch of color at the corners – this design offers so many possibilities.

Have a look at the color palette (pages 50/51). The maximum size it  $380 \times 540$  cm or – as a perfect square –  $380 \times 380$  cm.

654 | 520 | 514

657 | 647 | 591

580 I 622

With their distinctive stripes these area rugs prove to be real eye-catchers. They are highly versatile and look just as good in a foyer as they do in your personal corner for creative moments or your comfortable spot for reading.