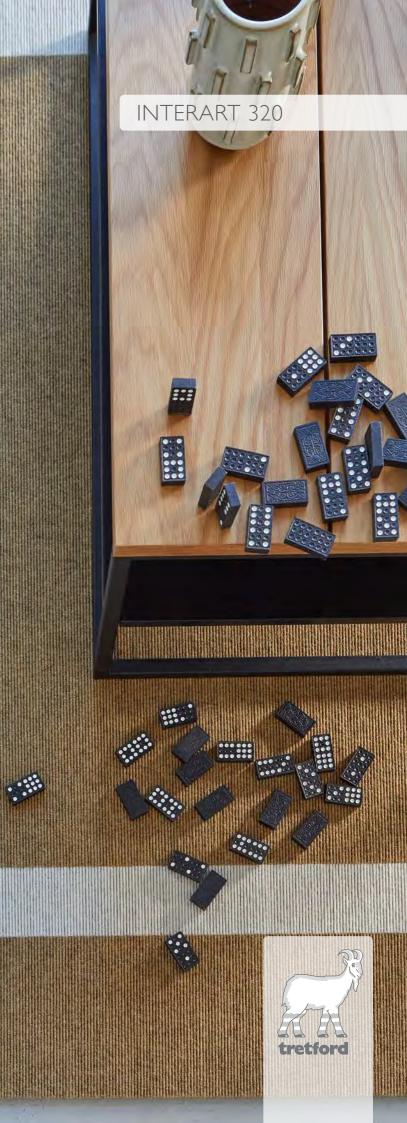

#### INTERART customized

Are you a planner or an interior designer with a client who wants a customized area rug? In addition to the standard INTERART 220

to 370 designs, we also offer customized versions.