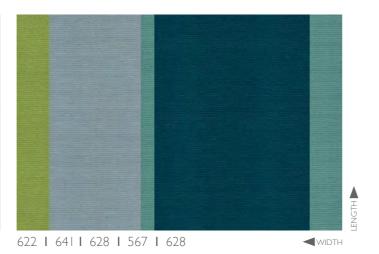

#### INTERART 350

This rug design is versatile and adds a personal touch to any room – whether classic, modern or a mix of styles.

Colors: 515 | 523 | 534 | 655 | 633

Since time immemorial, materials sourced from nature have been used to create objects for everyday use and decoration. INTERART rugs too are handmade – with an impeccable eye for detail. The basis for these rugs is tretford broadloom consisting of 80 % Cashmere goat hair and 20 % virgin wool. They are cut by hand and assembled into customized INTERART area rugs.

The maximum size for this design is  $300 \times 300$  cm.

645 | 64| | 582 | 622 | 62|

534 | 5|5 | 572 | 585 | 582

628 | 6|| | 567 | 585 | 62|

532 | 590 | 520 | 641 | 640

Simply heavenly! Cool blue or shades of fresh green – this carpet design gives a room cozy accents.