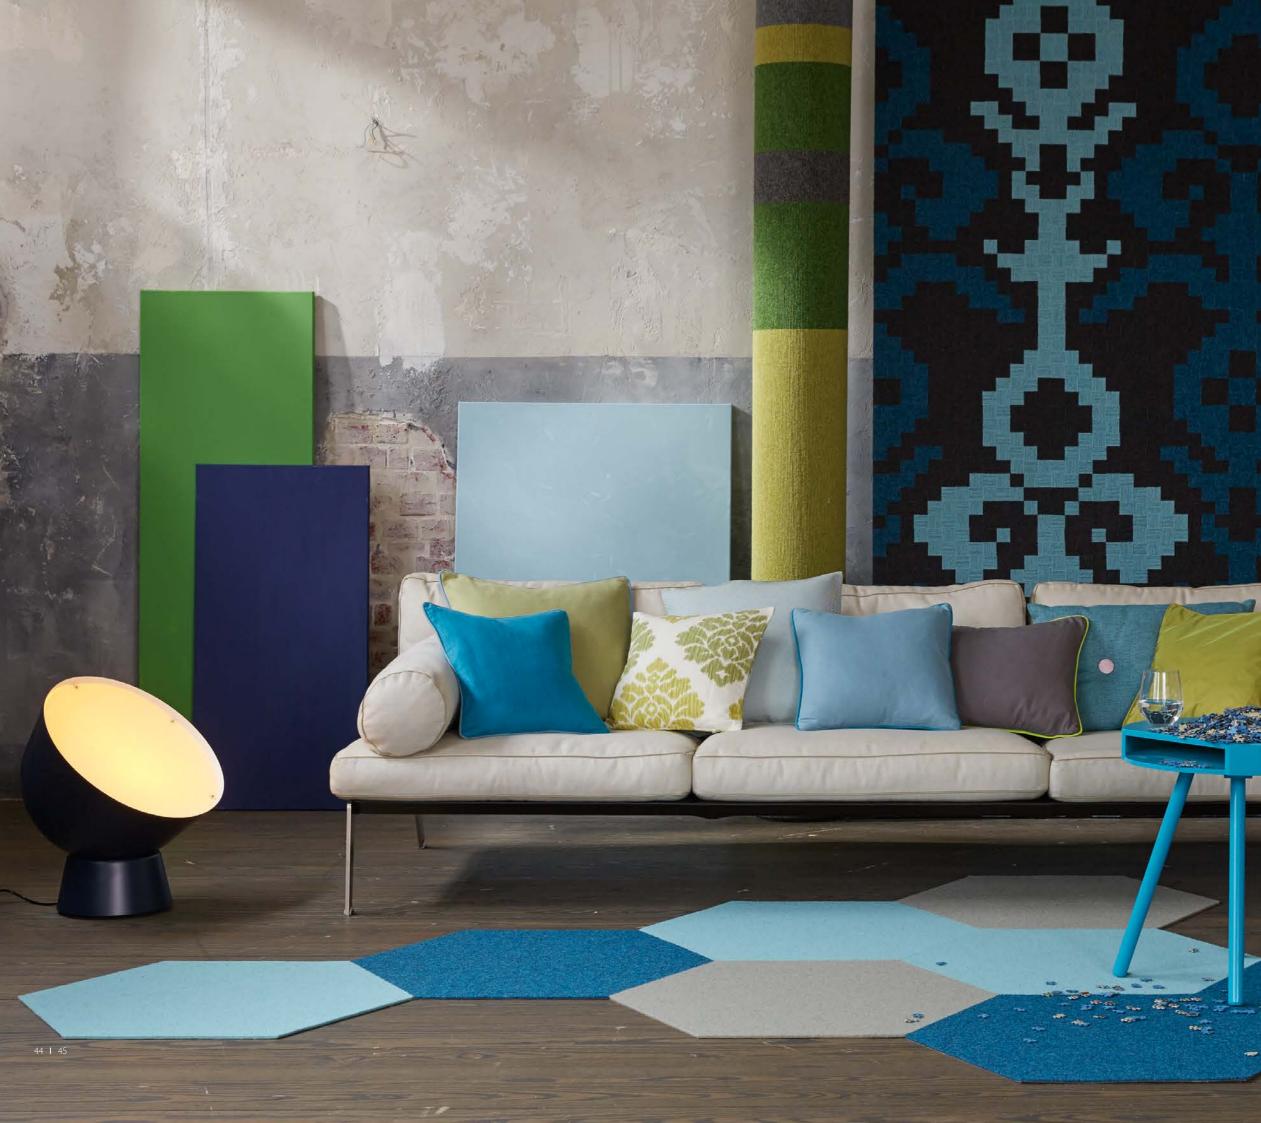

Let yourself be inspired...

These carpets put on display a perfect interplay between color, form and structure.

Their Cashmere goat hair and virgin wool blend brings warmth and comfort to your home.

Inspired by the luscious green of a jungle or the rich mocha brown of coffee beans – find your own perfect combination from our extensive color palette (see pages 50/51).

Spring, summer or autumn – let seasonal landscapes and the colors of nature serve as your inspiration. With so many colors at your disposal, go with a carpet design that really suits your fancy (see pages 50/51).