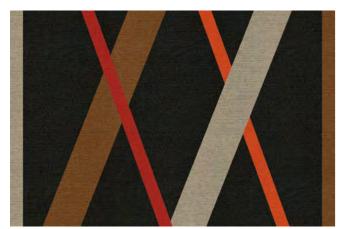

Each band on these four-colored rugs is 40 cm wide. The maximum total width is 400 cm. Lengths of over 200 cm are possible in 40 cm increments. For lengths under 200 cm, we scale the pattern down accordingly.

566 | 569 | 580 | 622

5|4 | 5|7 | 627 | 64|

568 | 60| | 6|| | 62|

520 | 642 | 648 | 65|

#### INTERART 230

Whether a hotel, a shop or a private domicile – these rugs accentuate any interior design.

Tone-on-tone or richly contrasting – it all depends on your personal preferences. Allow yourself to be inspired by nature's colors and compose a carpet all of your own (for colors see pages 50/51).