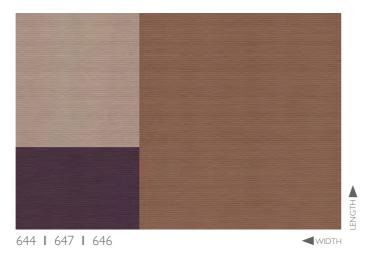

This design can be ordered in a maximum size of 400 × 400 cm.

512 | 648 | 649 | 601 | 649

570 | 585 | 603 | 524 | 603

647 | 646 | 648 | 641 | 648

Bedrooms are not just for sleeping. They are also place where we can retreat to rest and unwind. A fabulous area rug underscores the room's atmosphere and offers underfoot warmth.

6-00

Colors: 650 | 654 | 647 | 644 | 640 | 647 | 650

The unevenness of the design mimics nature and this is what makes it so appealing. An exciting, personalized area rug emerges from a combination of seven colors. Draw on tretford's extensive color palette and indulge your creative side (page 50/51).