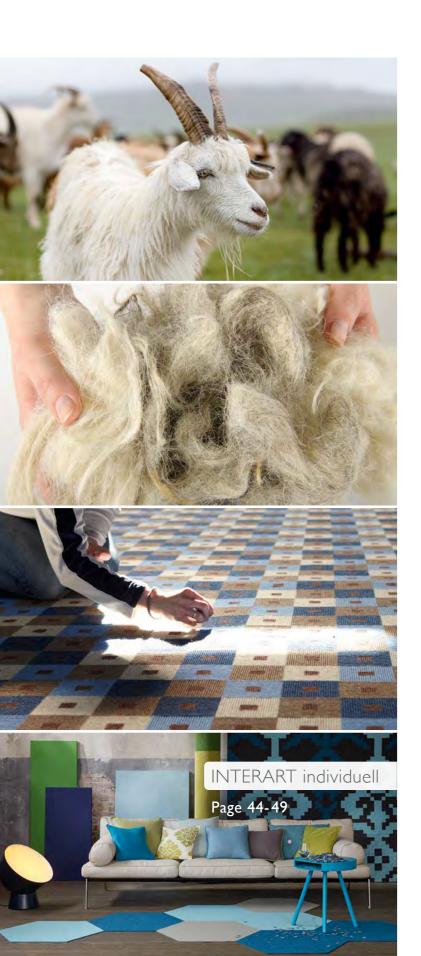

Tretford's time-tested material (80 % Cashmere goat hair and 20 % virgin wool) provides the basis for these gems and their radiant colors. A delicate interplay of color, form and structure is reflected in these rugs. Whether elegant and muted or strikingly colorful, these rugs are always comfortable, durable and easy-care. They are precision handcrafted with keen attention to detail in Germany.

#### INTERART 350

This rug design is versatile and adds a personal touch to any room – whether classic, modern or a mix of styles.

Colors: 515 | 523 | 534 | 655 | 633

Since time immemorial, materials sourced from nature have been used to create objects for everyday use and decoration. INTERART rugs too are handmade – with an impeccable eye for detail. The basis for these rugs is tretford broadloom consisting of 80 % Cashmere goat hair and 20 % virgin wool. They are cut by hand and assembled into customized INTERART area rugs.

#### INTERART customized

Are you a planner or an interior designer with a client who wants a customized area rug? In addition to the standard INTERART 220

to 370 designs, we also offer customized versions.