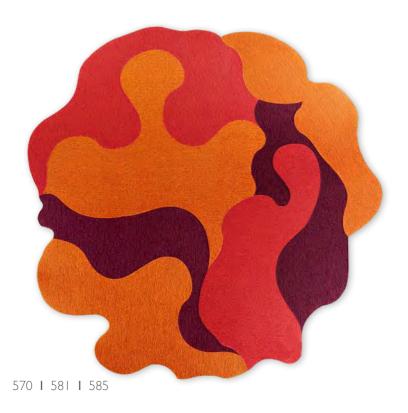

Let the examples on these pages inspire you.

14-

520 | 655 | 649 | 650

65 | **|** 640 **|** 567

46 I 47

654 | 567 | 584 | 648 | 655 | 656

A square within a square, a mosaic style area rug or one that is polygon shaped? How about an area rug that features the interplay of different carpet structures? tretford's signature carpet material allows for clean cut edges that won't fray and this opens up diverse possibilities for fully customized rugs.

These are just a few examples of rugs that we handcrafted for customers based on detailed sketches that they provided.

640 | 633 | 58| | 644

A wave, a circle, a square or an amorphous form? There are countless ways to create a personalized area rug thanks to carpet material that is easily cut and won't fray. Here are just a few examples of area rugs that we created for customers based on detailed sketches.

These are just a few examples of rugs that we handcrafted for customers based on detailed sketches that they provided.