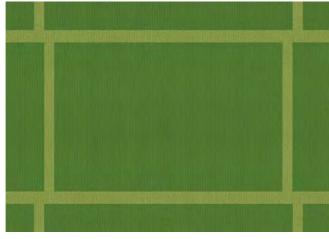

#### **INTERART 220**

These carpets are more than just home accessories – they are true gems.

Run with your imagination as you add colorful accents to your home's interior design.

Colors: 519 | 556 | 560 | 569 | 622 | 656

Our INTERART 220 style consists of squares and rectangles that come in  $10 \times 10$ ,  $10 \times 20$  or  $20 \times 20$  cm formats that are available in five different tretford colors.

Available area rug sizes: Any size from 70 x 70 cm to a maximum of  $400 \times 400$  cm (in 10 cm increments).