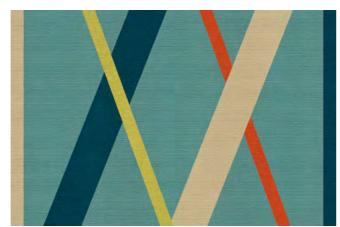

Each band on these four-colored rugs is 40 cm wide. The maximum total width is 400 cm. Lengths of over 200 cm are possible in 40 cm increments. For lengths under 200 cm, we scale the pattern down accordingly.

566 | 569 | 580 | 622

5|4 | 5|7 | 627 | 64|

568 | 60| | 6|| | 62|

520 | 642 | 648 | 65|

#### INTERART 230

Whether a hotel, a shop or a private domicile – these rugs accentuate any interior design.

Tone-on-tone or richly contrasting – it all depends on your personal preferences. Allow yourself to be inspired by nature's colors and compose a carpet all of your own (for colors see pages 50/51).