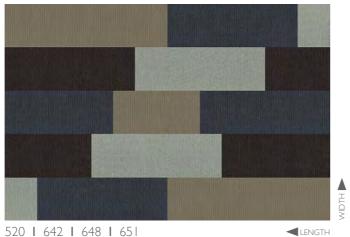

Each band on these four-colored rugs is 40 cm wide. The maximum total width is 400 cm. Lengths of over 200 cm are possible in 40 cm increments. For lengths under 200 cm, we scale the pattern down accordingly.

566 | 569 | 580 | 622

5|4 | 5|7 | 627 | 64|

568 | 60| | 6|| | 62|

520 | 642 | 648 | 65|