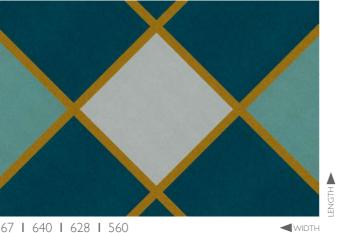

Colors: 641 | 648 | 650 | 654

Square shapes inspire a mood. Paired with stripes, it is akin to cooking – it takes just the right ingredients to round off a menu. You can design the rug of your dreams from over 60 colors that tretford offers (see pages 50/51).

The maximum size for this design is  $300 \times 250$  cm.

648 | 640 | 647 | 65|

560 | 628 | 559 | 611

519 | 581 | 588 | 590

567 | 640 | 628 | 560