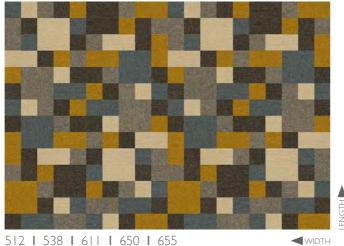

#### INTERART 330

Arr

Muted or distinctly colorful – these rugs will put a spotlight on your favorite place and turn it into an atmospheric oasis.

Stripes keep you in high spirits... choose colorful, sunny hues or muted sandy ones. It's up to you! Combine your favorite colors to create an individualized carpet all your own (for colors see pages 50/51).

This design can be ordered in a maximum size of 400 × 400 cm.

512 | 648 | 649 | 601 | 649

570 | 585 | 603 | 524 | 603

647 | 646 | 648 | 641 | 648

Bedrooms are not just for sleeping. They are also place where we can retreat to rest and unwind. A fabulous area rug underscores the room's atmosphere and offers underfoot warmth.