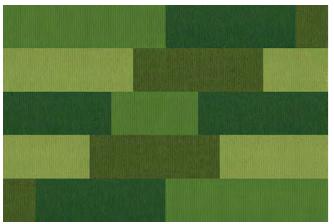

#### INTERART 330

Arr

Muted or distinctly colorful – these rugs will put a spotlight on your favorite place and turn it into an atmospheric oasis.

Stripes keep you in high spirits... choose colorful, sunny hues or muted sandy ones. It's up to you! Combine your favorite colors to create an individualized carpet all your own (for colors see pages 50/51).

This design can be ordered in a maximum size of 400 × 400 cm.

512 | 648 | 649 | 601 | 649

570 | 585 | 603 | 524 | 603

647 | 646 | 648 | 641 | 648

Bedrooms are not just for sleeping. They are also place where we can retreat to rest and unwind. A fabulous area rug underscores the room's atmosphere and offers underfoot warmth.