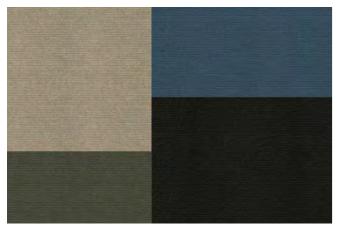

Colors: 532 | 611

According to popular sayings, ,Windows are the eyes of a house' and ,Eyes are the windows to the soul'. The lines of this rug's minimalist design are reminiscent of a window. Either two-toned or with an additional touch of color at the corners – this design offers so many possibilities.

Have a look at the color palette (pages 50/51). The maximum size it  $380 \times 540$  cm or – as a perfect square –  $380 \times 380$  cm.

654 | 520 | 514

657 | 647 | 591

580 I 622

With their distinctive stripes these area rugs prove to be real eye-catchers. They are highly versatile and look just as good in a foyer as they do in your personal corner for creative moments or your comfortable spot for reading.