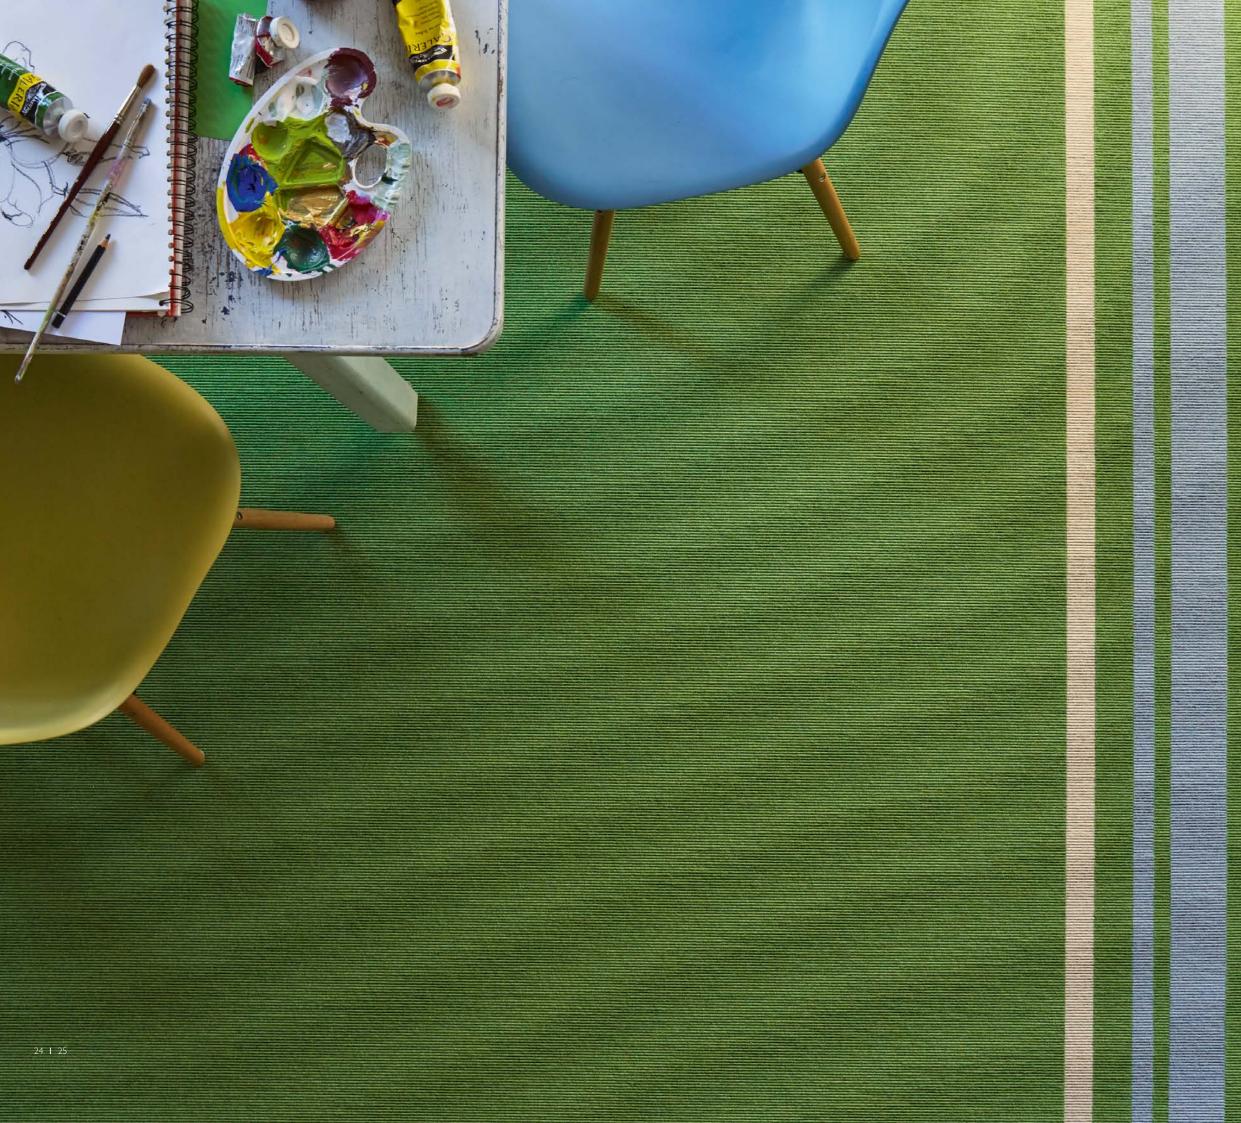

#### **INTERART 220**

These carpets are more than just home accessories – they are true gems.

Run with your imagination as you add colorful accents to your home's interior design.

Colors: 519 | 556 | 560 | 569 | 622 | 656

Our INTERART 220 style consists of squares and rectangles that come in  $10 \times 10$ ,  $10 \times 20$  or  $20 \times 20$  cm formats that are available in five different tretford colors.

Available area rug sizes: Any size from 70 x 70 cm to a maximum of  $400 \times 400$  cm (in 10 cm increments).