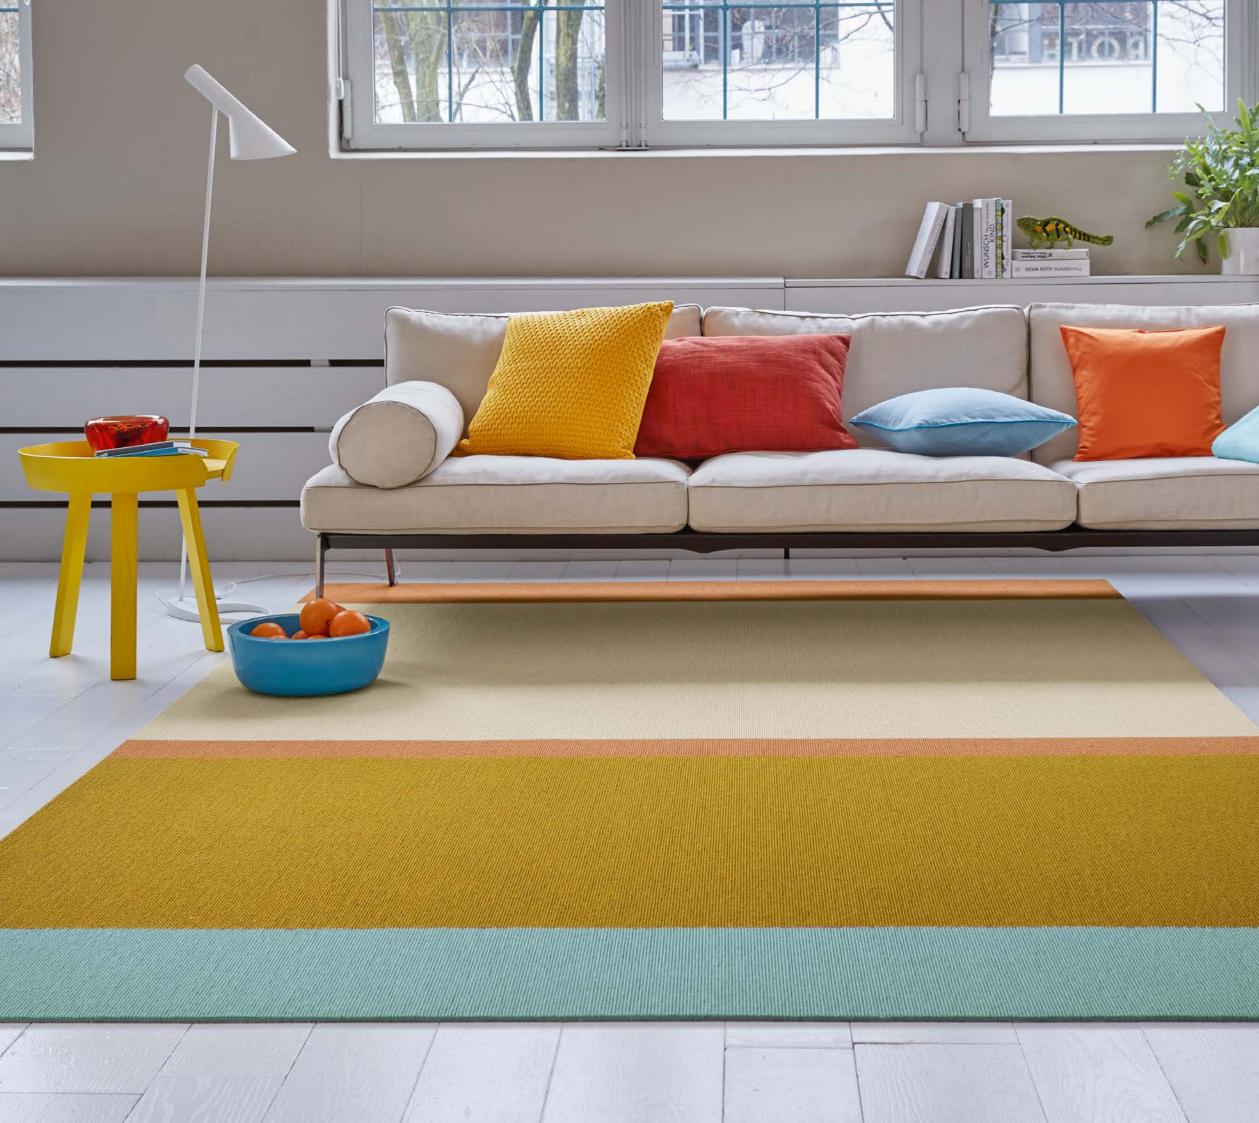

Each band on these four-colored rugs is 40 cm wide. The maximum total width is 400 cm. Lengths of over 200 cm are possible in 40 cm increments. For lengths under 200 cm, we scale the pattern down accordingly.