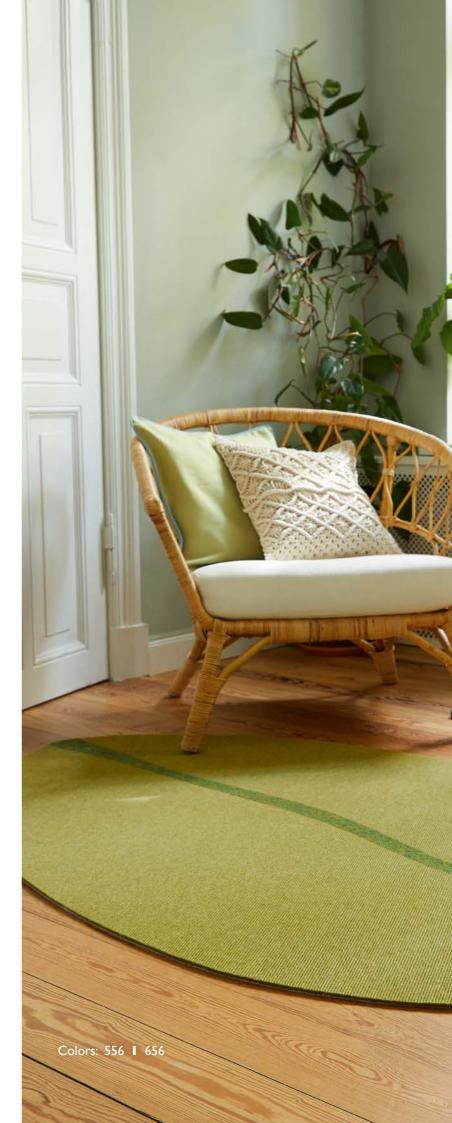

#### **INTERART 220**

These carpets are more than just home accessories – they are true gems.

Run with your imagination as you add colorful accents to your home's interior design.

Colors: 519 | 556 | 560 | 569 | 622 | 656

Our INTERART 220 style consists of squares and rectangles that come in  $10 \times 10$ ,  $10 \times 20$  or  $20 \times 20$  cm formats that are available in five different tretford colors.

Available area rug sizes: Any size from 70 x 70 cm to a maximum of  $400 \times 400$  cm (in 10 cm increments).