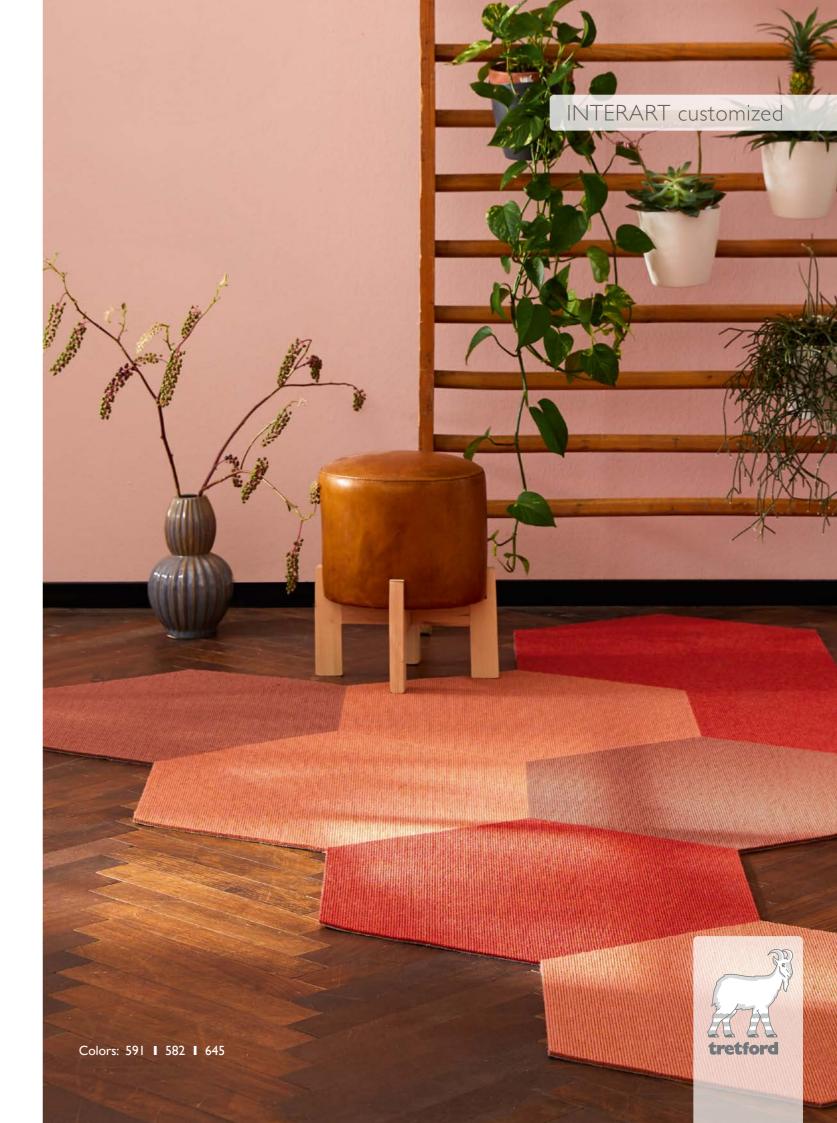

#### INTERART customized

Are you a planner or an interior designer with a client who wants a customized area rug? In addition to the standard INTERART 220

to 370 designs, we also offer customized versions.

Let the examples on these pages inspire you.

14-

520 | 655 | 649 | 650

65 | **|** 640 **|** 567

46 I 47

654 | 567 | 584 | 648 | 655 | 656

A square within a square, a mosaic style area rug or one that is polygon shaped? How about an area rug that features the interplay of different carpet structures? tretford's signature carpet material allows for clean cut edges that won't fray and this opens up diverse possibilities for fully customized rugs.