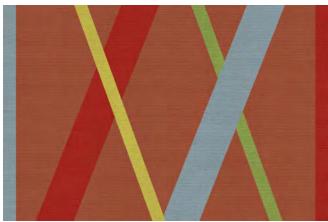

Each band on these four-colored rugs is 40 cm wide. The maximum total width is 400 cm. Lengths of over 200 cm are possible in 40 cm increments. For lengths under 200 cm, we scale the pattern down accordingly.

566 | 569 | 580 | 622

5|4 | 5|7 | 627 | 64|

568 | 60| | 6|| | 62|

520 | 642 | 648 | 65|

#### INTERART 230

Whether a hotel, a shop or a private domicile – these rugs accentuate any interior design.

Tone-on-tone or richly contrasting – it all depends on your personal preferences. Allow yourself to be inspired by nature's colors and compose a carpet all of your own (for colors see pages 50/51).