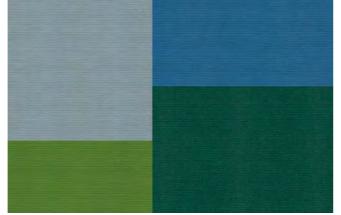

Our INTERART 220 style consists of squares and rectangles that come in  $10 \times 10$ ,  $10 \times 20$  or  $20 \times 20$  cm formats that are available in five different tretford colors.

Available area rug sizes: Any size from 70 x 70 cm to a maximum of  $400 \times 400$  cm (in 10 cm increments).

#### **INTERART 220**

These carpets are more than just home accessories – they are true gems.

Run with your imagination as you add colorful accents to your home's interior design.

Colors: 519 | 556 | 560 | 569 | 622 | 656