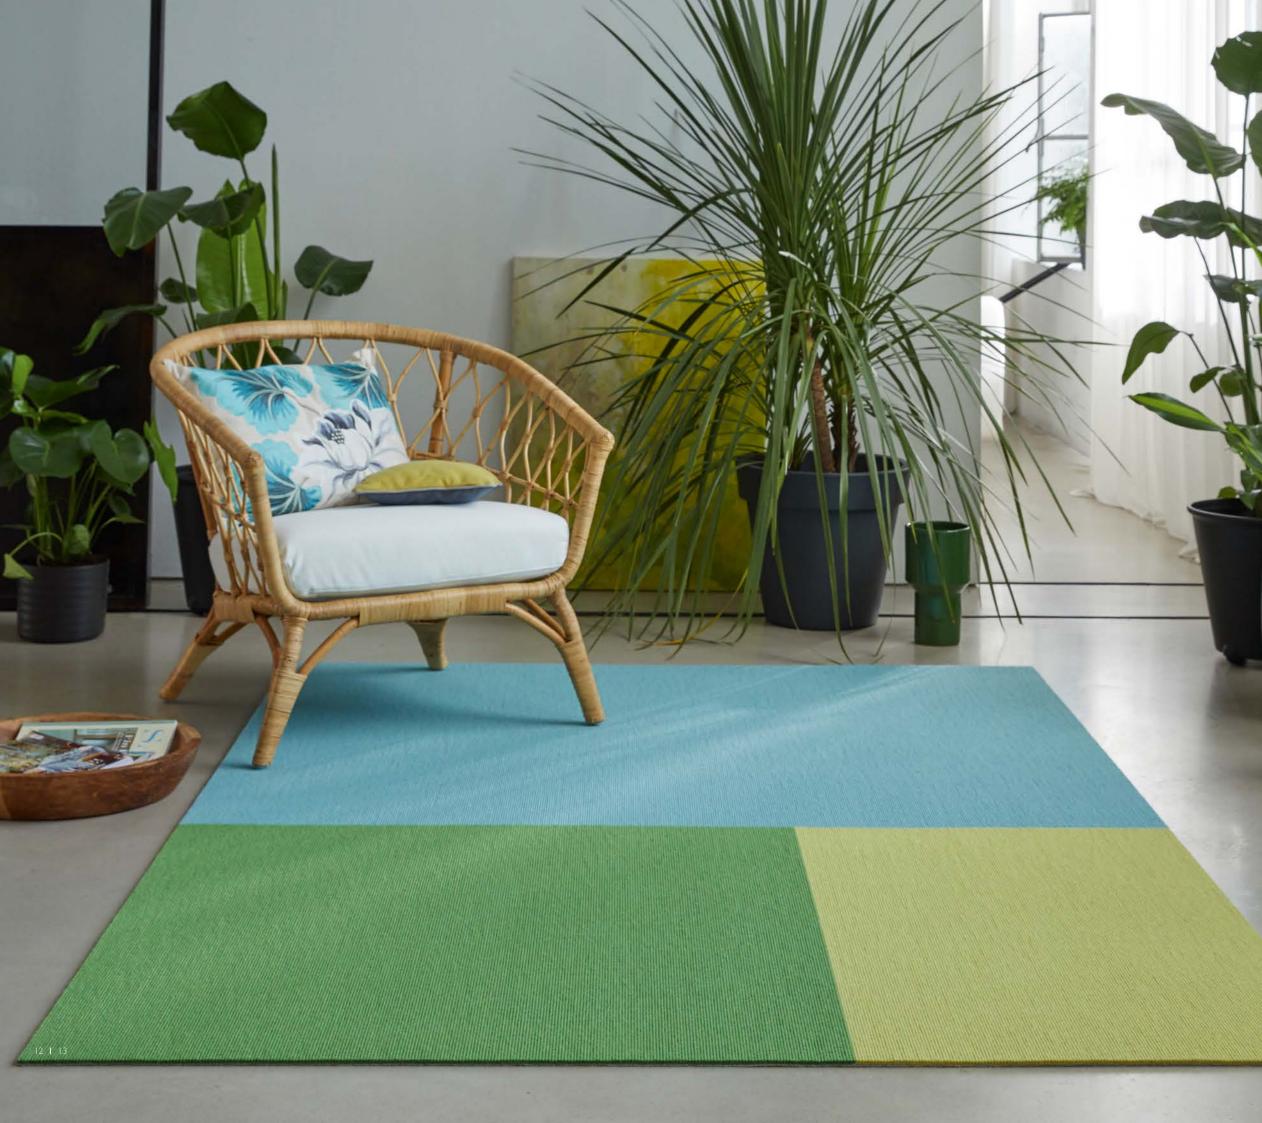

# Area rugs for your favorite

spots

Weseler Teppich GmbH & Co. KG Emmelsumer Str. 218 | D-46485 Wesel Tel. +49 (0)281 81935 | Fax +49 (0)281 81943 service@tretford.de | www.tretford.eu

#### Rugs made with Cashmere goat hair

Superior quality materials, a timeless and distinctive design as well as stunning colors are the hallmarks of INTERART rugs. Whether laid out in a hotel, lounge or private residence, these rugs will fit in beautifully with any interior design style.

Tretford's time-tested material (80 % Cashmere goat hair and 20 % virgin wool) provides the basis for these gems and their radiant colors. A delicate interplay of color, form and structure is reflected in these rugs. Whether elegant and muted or strikingly colorful, these rugs are always comfortable, durable and easy-care. They are precision handcrafted with keen attention to detail in Germany.

With its INTERART 220 to 370 carpet lines, tretford offers ten different rug designs. Select from over 60 different colors and create a personalized area rug for your favorite spot.

Do you have a customized carpet in mind that isn't covered by these ten designs? Contact us. We can make it happen!

Let yourself be inspired...

These carpets put on display a perfect interplay between color, form and structure.

Their Cashmere goat hair and virgin wool blend brings warmth and comfort to your home.

Inspired by the luscious green of a jungle or the rich mocha brown of coffee beans – find your own perfect combination from our extensive color palette (see pages 50/51).