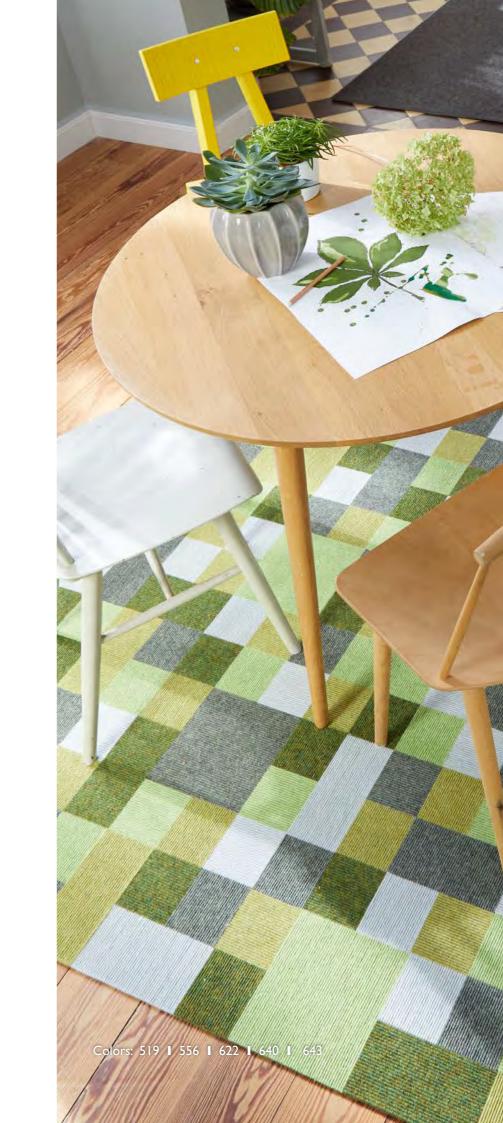

#### INTERART 350

This rug design is versatile and adds a personal touch to any room – whether classic, modern or a mix of styles.

Colors: 515 | 523 | 534 | 655 | 633

Since time immemorial, materials sourced from nature have been used to create objects for everyday use and decoration. INTERART rugs too are handmade – with an impeccable eye for detail. The basis for these rugs is tretford broadloom consisting of 80 % Cashmere goat hair and 20 % virgin wool. They are cut by hand and assembled into customized INTERART area rugs.

The maximum size for this design is  $300 \times 300$  cm.

645 | 64| | 582 | 622 | 62|

534 | 5|5 | 572 | 585 | 582

628 | 6|| | 567 | 585 | 62|

532 | 590 | 520 | 641 | 640

Simply heavenly! Cool blue or shades of fresh green – this carpet design gives a room cozy accents.