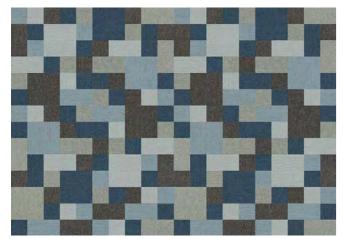

#### INTERART 350

This rug design is versatile and adds a personal touch to any room – whether classic, modern or a mix of styles.

Colors: 515 | 523 | 534 | 655 | 633

Since time immemorial, materials sourced from nature have been used to create objects for everyday use and decoration. INTERART rugs too are handmade – with an impeccable eye for detail. The basis for these rugs is tretford broadloom consisting of 80 % Cashmere goat hair and 20 % virgin wool. They are cut by hand and assembled into customized INTERART area rugs.

The maximum size for this design is  $300 \times 300$  cm.

645 | 64| | 582 | 622 | 62|

534 | 5|5 | 572 | 585 | 582

628 | 6|| | 567 | 585 | 62|

532 | 590 | 520 | 641 | 640

Simply heavenly! Cool blue or shades of fresh green – this carpet design gives a room cozy accents.