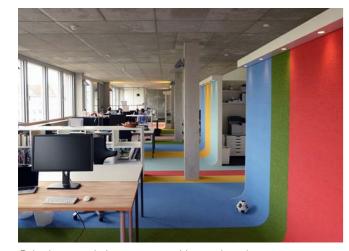

### Nature, color and texture for demanding environments

Commercial grade tretford INTERLIFE merges all the advantages of Cashmere goat hair with the extreme robustness of polyamide.

It reduces impact sound and particulate matter from indoor air. Moreover, it is easy-care and boasts an outstanding service life – even when used with chair casters. Ideal for offices and lounges, hotels, shop fitting concepts and stairs.

Whether you choose tiles, floorboards or broadloom -40 colors are at your disposal when planning an interior design that promotes well-being.

tretford INTERLIFE introduces color and calm to a room.

Color in rooms helps create a positive work environment.