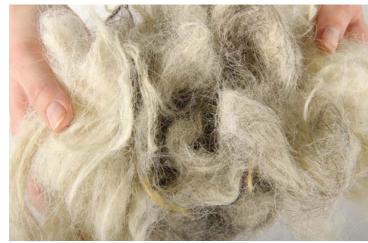

The Cashmere goat's long, very robust top hair is used in tretford carpets. It is carefully cut by hand and gently washed in Mongolia, the country of origin. Subsequently, it is dyed in Europe using eco-friendly colors.