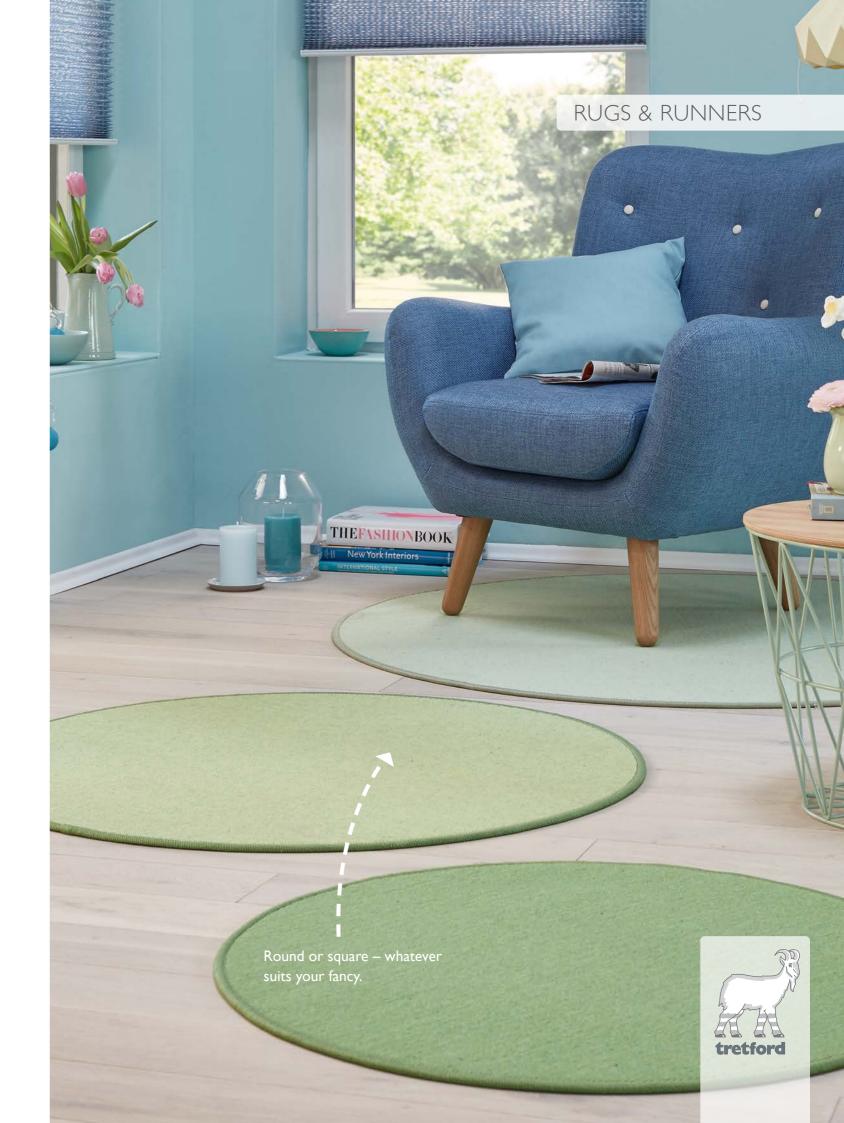

### Color and coziness

Whether round or square – these area rugs with tone on tone or contrasting trim are extraordinarily versatile. Put one to work in your favorite spot at home, at a daycare center, a hotel or a salesroom.

They not only offer colorful accents but also radiate coziness and give underfoot warmth. Especially in children's rooms round area rugs are real eye-catchers. And — what's more — they are also gentle on the knees.

These rugs are available up to a width/diameter of 4m.

Put a runner in front of your bed for warm feet when climbing out of bed

A rug adds a touch of color to a room.

Round area rugs are decorative and exude a cozy vibe.