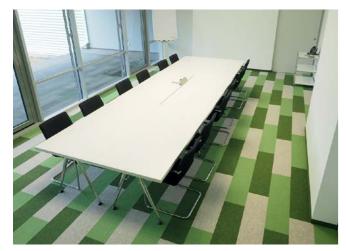

## Nature, color and texture for demanding environments

Commercial grade tretford INTERLIFE merges all the advantages of Cashmere goat hair with the extreme robustness of polyamide.

It reduces impact sound and particulate matter from indoor air. Moreover, it is easy-care and boasts an outstanding service life – even when used with chair casters. Ideal for offices and lounges, hotels, shop fitting concepts and stairs.

Whether you choose tiles, floorboards or broadloom -40 colors are at your disposal when planning an interior design that promotes well-being.



tretford INTERLIFE introduces color and calm to a room.



Color in rooms helps create a positive work environment.



Blue tones create a sense of calm. Thanks to tretford's no-fray quality, floor tanks can be easily integrated.



tretford INTERLIFE floorboards offer plenty of custom options.



tretford INTERLIFE is very durable – and suitable for use with chair casters.



### Culture and education with nature

tretford is an ideal floor covering for cultural establishments and the educational sector. Especially children will benefit from its natural materials – and their sound absorbing performance – in a learning environment.

Carpeting made with Cashmere goat hair reduces particulate matter in the air, thus improving the indoor climate.

tretford carpeting is soft yet firm – it is easy on the joints and won't let game pieces and building blocks tip over easily.



Color creates a positive learning environment.



Round area carpets invite children to learn and linger.



Schools with colorful accents enhance