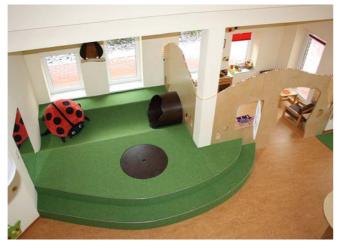

### Culture and education with nature

tretford is an ideal floor covering for cultural establishments and the educational sector. Especially children will benefit from its natural materials – and their sound absorbing performance – in a learning environment.

Carpeting made with Cashmere goat hair reduces particulate matter in the air, thus improving the indoor climate.

tretford carpeting is soft yet firm – it is easy on the joints and won't let game pieces and building blocks tip over easily.

Color creates a positive learning environment.

Round area carpets invite children to learn and linger.

Schools with colorful accents enhance the joy of learning.

tretford carpets are perfect for realizing creative floor and room designs.

Playing, crawling and romping about is permitted – even encouraged – at this daycare center: