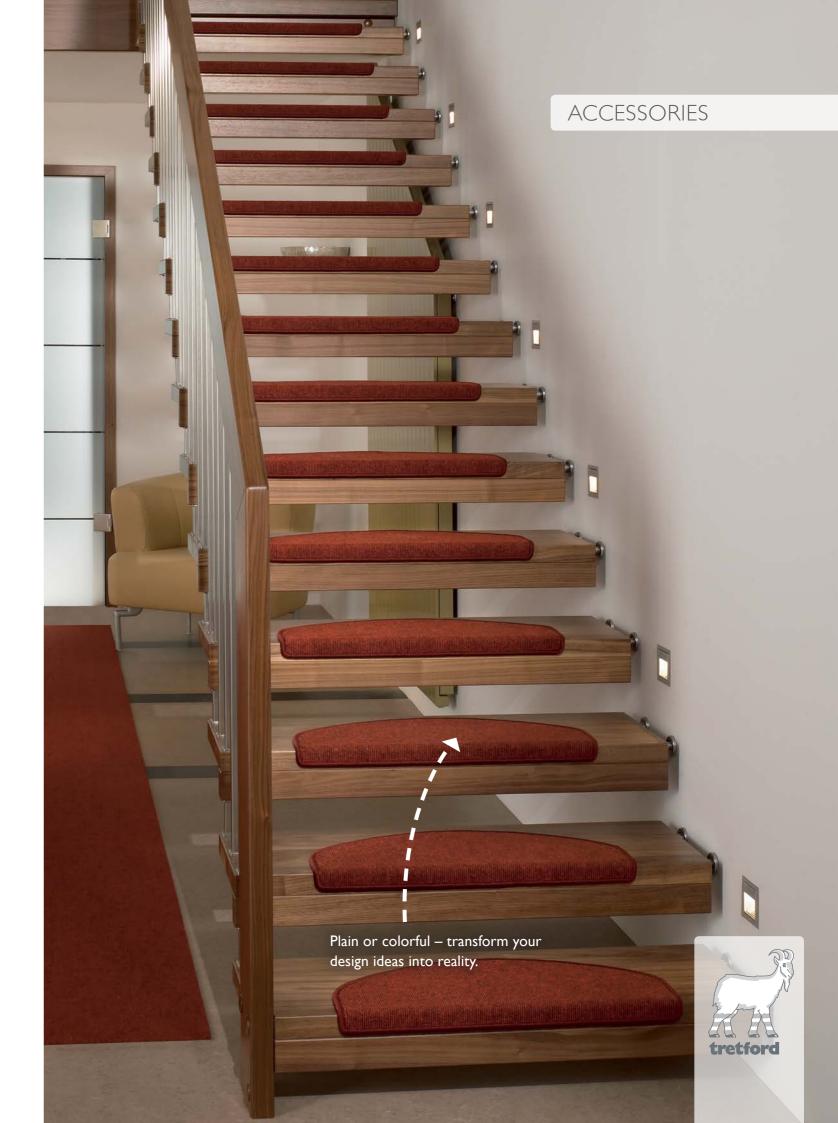

### Comfort every step of the way

Welcome your guests with colorful runners, carpet tiles or broadloom by tretford.

Since we use our staircases all the time they should do more than just look nice. Design a safer, more quiet and comfortable staircase using tretford stair mats. Stair mats offer underfoot comfort and protect against slipping on the steps. Their self-adhesive backing makes stair mats easy and quick to install.

Aluminum stair profiles combined with tretford carpet offers another possibility to design or update your stairs.

Stair mats are available in all the tretford colors – choose either semi-circular or rectangular mats.

Regardless of whether they are plain or colorful – the mats will make your staircase safer and more comfortable.

Stair profiles made of aluminum, and combined with tretford carpet, significantly reduce impact sound.

### Skirting boards, stair mats and stair profiles

Matching tretford carpeting and carpet tiles; design accessories that offer additional possibilities:

Stair mats offer comfort and promote sure-footed step climbing. Semi-circular or rectangular, they come in all tretford colors.

The stair profiles are conceived for the modeling or updating of staircases with tretford carpeting; they will pull together the whole look. And the profile grooves ensure surefootedness on steps.

Used as an interior design element – tone on tone or high contrast skirting boards.