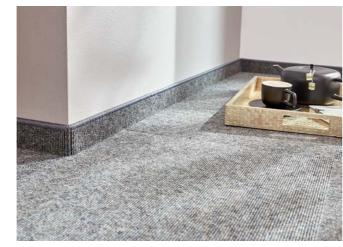

### Skirting boards, stair mats and stair profiles

Matching tretford carpeting and carpet tiles; design accessories that offer additional possibilities:

Stair mats offer comfort and promote sure-footed step climbing. Semi-circular or rectangular, they come in all tretford colors.

The stair profiles are conceived for the modeling or updating of staircases with tretford carpeting; they will pull together the whole look. And the profile grooves ensure surefootedness on steps.

Used as an interior design element – tone on tone or high contrast skirting boards.

Skirting boards are used as the transition from floor to wall.

Stair mats offer slip resistance on stairs. Since they also look great they will integrate smoothly in r interior design plans.

Self-adhesive shirting boards – ultra-easy to install.