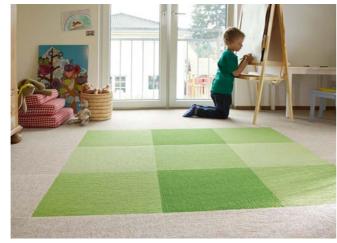

### Culture and education with nature

tretford is an ideal floor covering for cultural establishments and the educational sector. Especially children will benefit from its natural materials – and their sound absorbing performance – in a learning environment.

Carpeting made with Cashmere goat hair reduces particulate matter in the air, thus improving the indoor climate.

tretford carpeting is soft yet firm – it is easy on the joints and won't let game pieces and building blocks tip over easily.

Color creates a positive learning environment.

Round area carpets invite children to learn and linger.

Schools with colorful accents enhance the joy of learning.

tretford carpets are perfect for realizing creative floor and room designs.