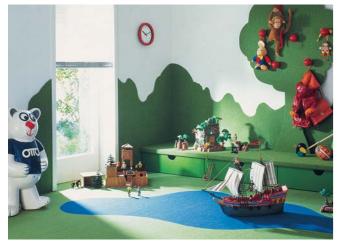

### A perfect backdrop for little princesses and adventurers

Kids' bedrooms are where our precious little ones play out their fantasy. They can immerse themselves in whole new worlds — a knight's castle or a fairytale land, for example — here. Or they can be a fireman who has been called out to an emergency. The natural materials that are processed into tretford carpets help create a healthy living environment that will boost a child's joy of playing.

Carpet tiles are particularly flexible. They are installed via the loose lay method (from wall to wall), which makes it easy to transform rooms just by replacing individual tiles. For rooms that can grow in step with your child.

Game pieces and building blocks won't tip over.

By replacing or moving individual tiles, rooms can be quickly.

transformed. In fact, the room can 'grow' along with your child.

since tretford carpeting won't tray, it offers endless design possibilities for children's rooms.

Since tretford carpeting won't fray, it offers endless design possibilities Colorful and cozy – round area carpets are the perfect play island.