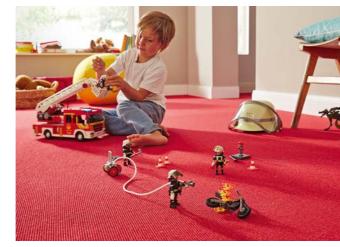

### A perfect backdrop for little princesses and adventurers

Kids' bedrooms are where our precious little ones play out their fantasy. They can immerse themselves in whole new worlds — a knight's castle or a fairytale land, for example — here. Or they can be a fireman who has been called out to an emergency. The natural materials that are processed into tretford carpets help create a healthy living environment that will boost a child's joy of playing.

Carpet tiles are particularly flexible. They are installed via the loose lay method (from wall to wall), which makes it easy to transform rooms just by replacing individual tiles. For rooms that can grow in step with your child.

Game pieces and building blocks won't tip over.

By replacing or moving individual tiles, rooms can be quickly.

transformed. In fact, the room can 'grow' along with your child.

since tretford carpeting won't tray, it offers endless design possibilities for children's rooms.

Since tretford carpeting won't fray, it offers endless design possibilities Colorful and cozy – round area carpets are the perfect play island.