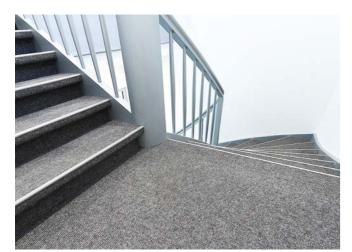

### Comfort every step of the way

Welcome your guests with colorful runners, carpet tiles or broadloom by tretford.

Since we use our staircases all the time they should do more than just look nice. Design a safer, more quiet and comfortable staircase using tretford stair mats. Stair mats offer underfoot comfort and protect against slipping on the steps. Their self-adhesive backing makes stair mats easy and quick to install.

Regardless of whether they are plain or colorful – the mats will make your staircase safer and more comfortable.

Stair profiles made of aluminum, and combined with tretford carpet, significantly reduce impact sound.