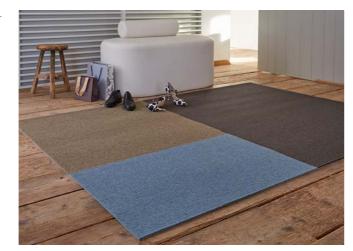

A runner placed in your home entrance prevents dirt from getting tracked into the home and adds comfort.

Carpet tiles or broadloom by tretford can turn your hallway into a real highlight.

### Color and coziness

Whether round or square – these area rugs with tone on tone or contrasting trim are extraordinarily versatile. Put one to work in your favorite spot at home, at a daycare center, a hotel or a salesroom.

These rugs are available up to a width/diameter of 4m.

Put a runner in front of your bed for warm feet when climbing out of bed

A rug adds a touch of color to a room.

Round area rugs are decorative and exude a cozy vibe.