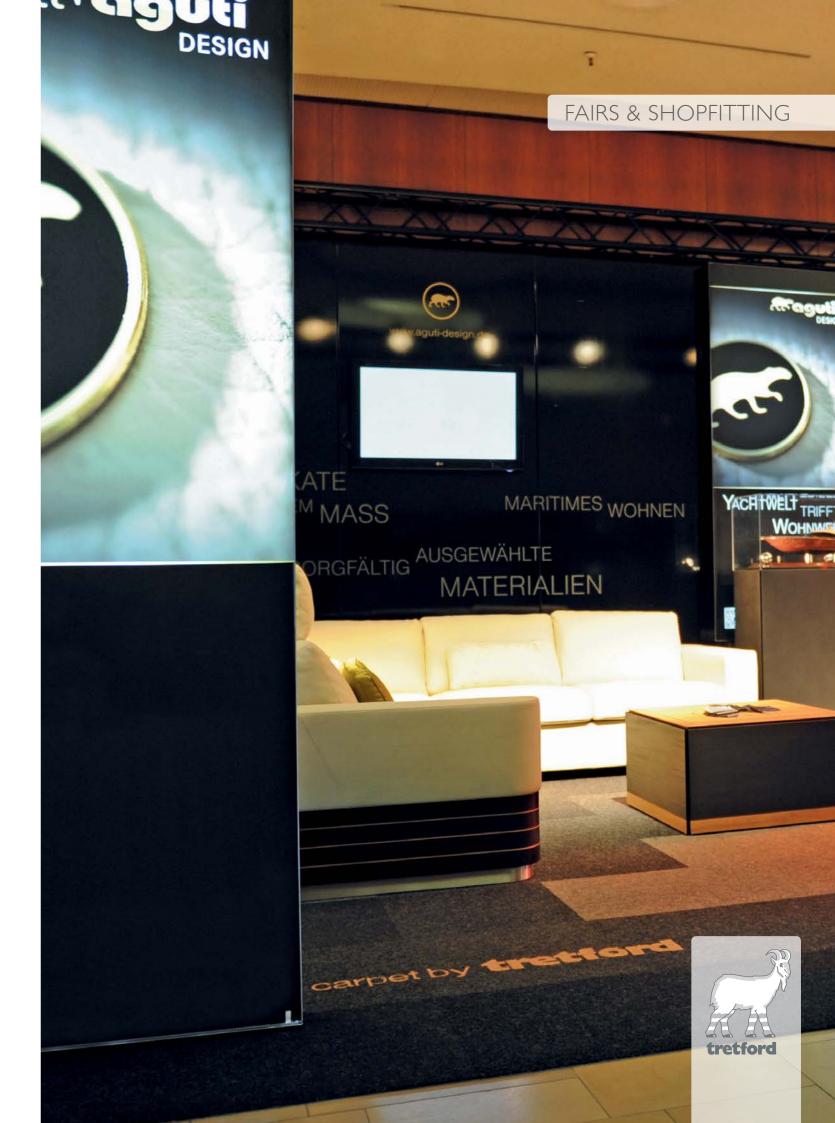

### For a perfect presentation: Color and texture

With its broad color spectrum and unmistakable ribbed structure, tretford adds a stylish touch to trade fair exhibitions and shop fitting designs.

As the edges won't fray, tretford carpets can readily be combined with other materials.

You will also benefits from a tretford carpet's superior longevity and sound absorbing effect.

INTERART rugs for shop fitting with a cozy accent.

tretford broadloom is ideally suited for material combinations.

In exhibition stand construction, carpet tiles are practical; they are installed via the loose lay method and can thus be used again and again.

other materials.

tretford doesn't fray and this makes it perfect for combinations with Different materials help sub-divide zones in this shop fitting concept.