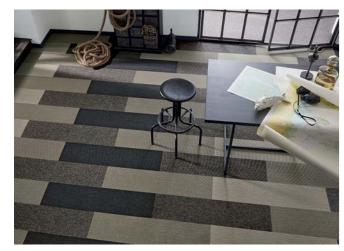

### Nature, color and texture for demanding environments

Commercial grade tretford INTERLIFE merges all the advantages of Cashmere goat hair with the extreme robustness of polyamide.

It reduces impact sound and particulate matter from indoor air. Moreover, it is easy-care and boasts an outstanding service life – even when used with chair casters. Ideal for offices and lounges, hotels, shop fitting concepts and stairs.

Whether you choose tiles, floorboards or broadloom -40 colors are at your disposal when planning an interior design that promotes well-being.

tretford INTERLIFE introduces color and calm to a room.

Color in rooms helps create a positive work environment.

Blue tones create a sense of calm. Thanks to tretford's no-fray quality, floor tanks can be easily integrated.

tretford INTERLIFE floorboards offer plenty of custom options.

tretford INTERLIFE is very durable – and suitable for use with chair casters.