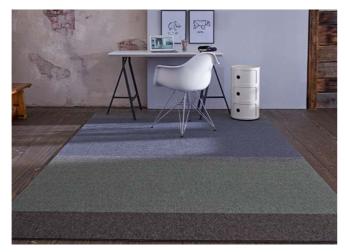

### Color and coziness

Whether round or square – these area rugs with tone on tone or contrasting trim are extraordinarily versatile. Put one to work in your favorite spot at home, at a daycare center, a hotel or a salesroom.

They not only offer colorful accents but also radiate coziness and give underfoot warmth. Especially in children's rooms round area rugs are real eye-catchers. And — what's more — they are also gentle on the knees.

These rugs are available up to a width/diameter of 4m.

Put a runner in front of your bed for warm feet when climbing out of bed

A rug adds a touch of color to a room.

Round area rugs are decorative and exude a cozy vibe.