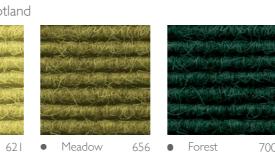

### VOYAGE - Colors inspired by nature

The VOYAGE color collection consists of three emotional color worlds:

- Expressive like Iceland's volcanic landscape Island
- Laid back like life along the banks of the Lower Rhine
- Full of vigor like nature in Scotland

These 16 attractive and trendy colors bring even more nature indoors.

# VOYAGE\* Island Fog VOYAGE\* Scotland

# 640 • Mustard VOYAGE\* Lower Rhine

645 • Powder

Marzipan