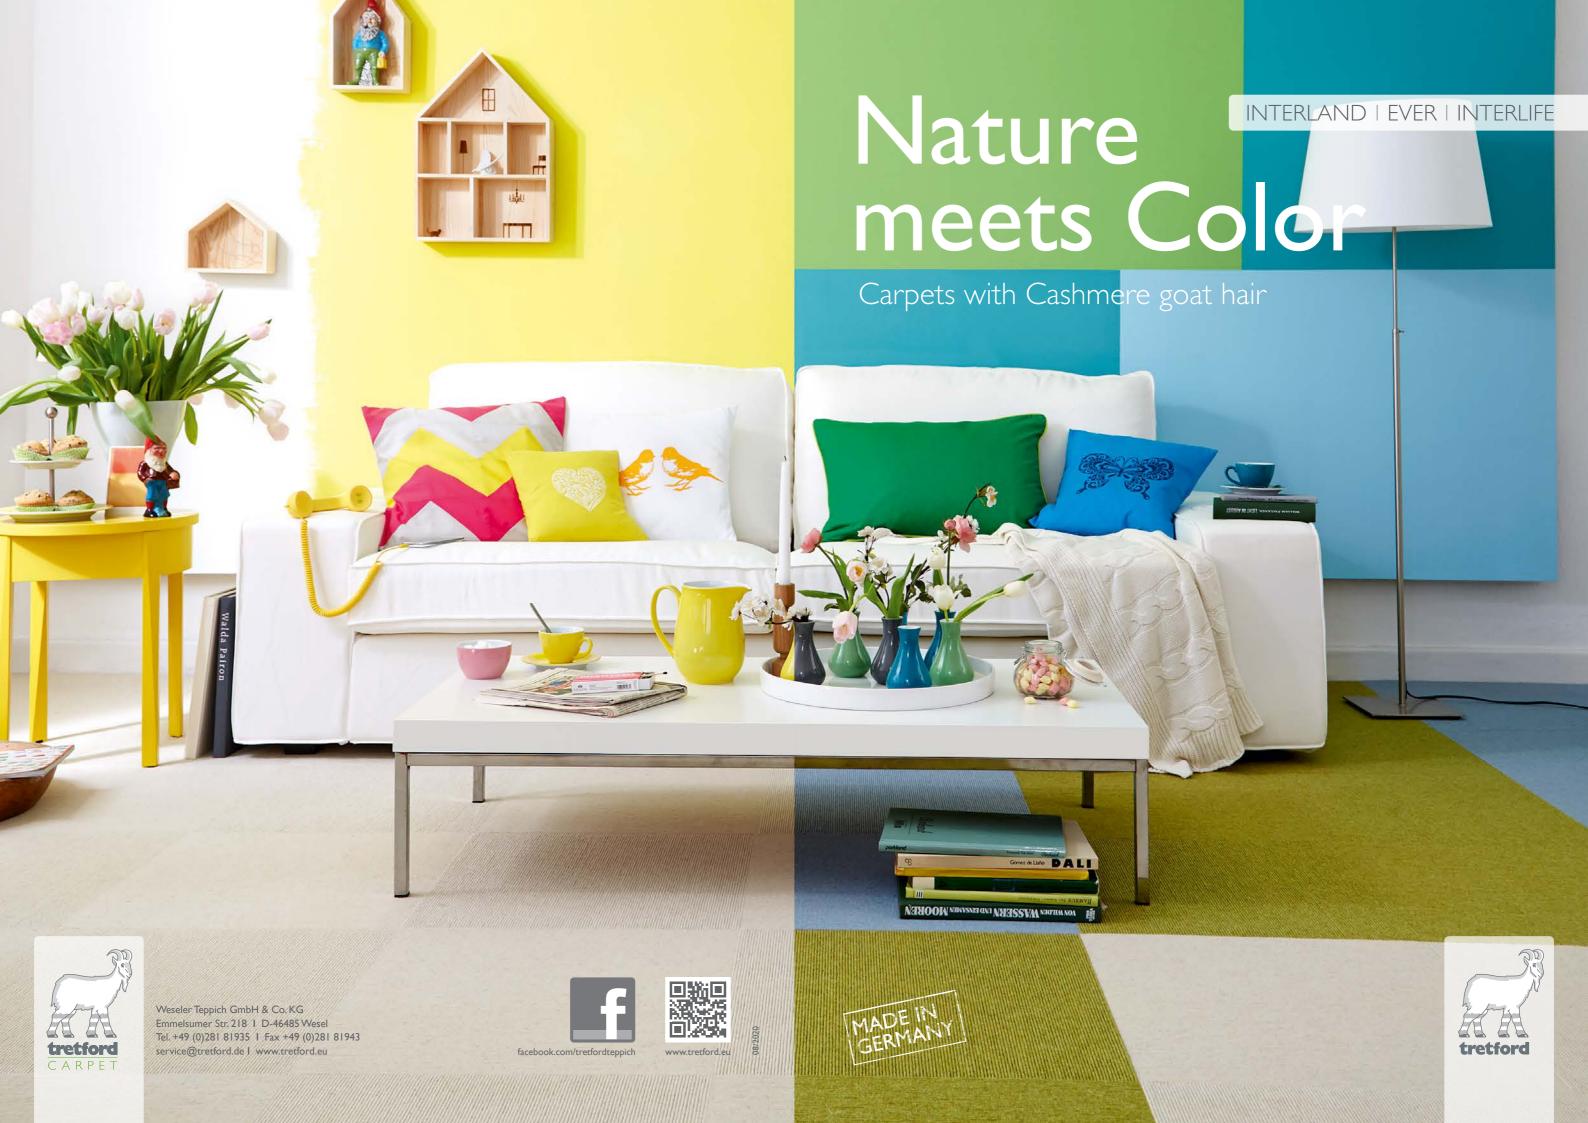

The Cashmere goat's long, very robust top hair is used in tretford carpets. It is carefully cut by hand and gently washed in Mongolia, the country of origin. Subsequently, it is dyed in Europe using eco-friendly colors.