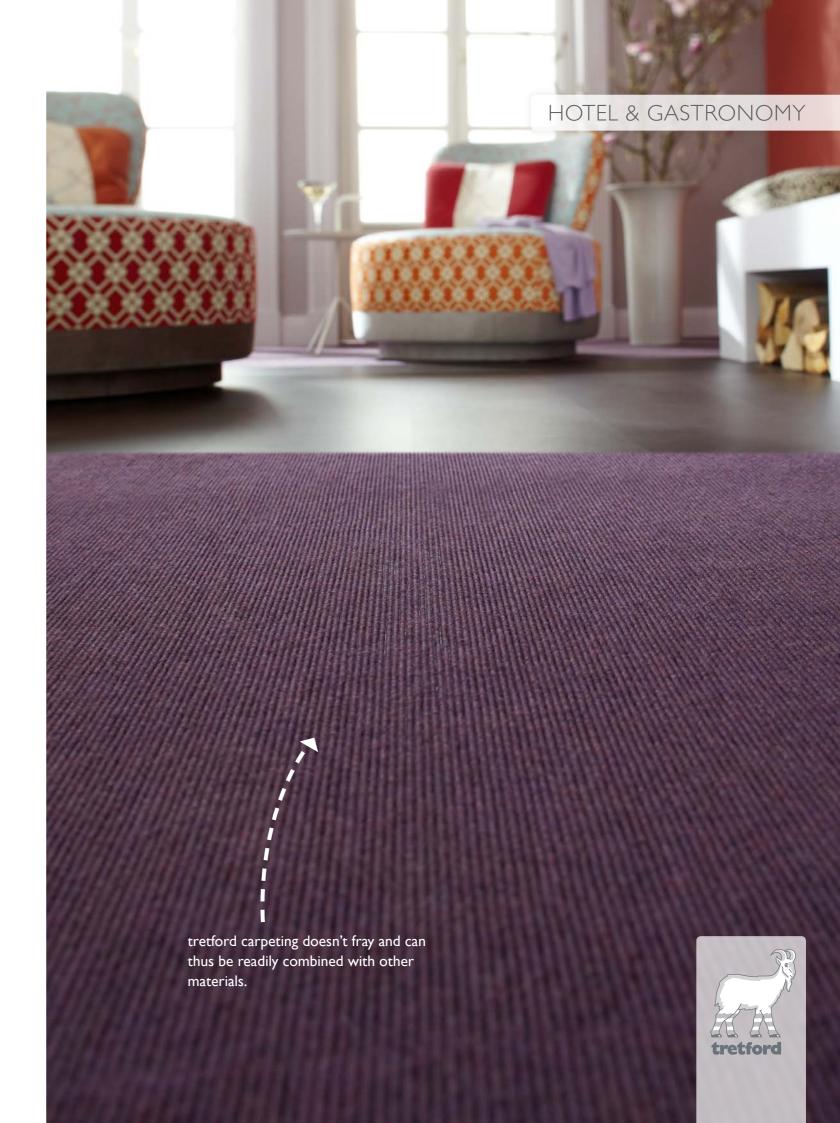

### For a perfect presentation: Color and texture

With its broad color spectrum and unmistakable ribbed structure, tretford adds a stylish touch to trade fair exhibitions and shop fitting designs.

As the edges won't fray, tretford carpets can readily be combined with other materials.

You will also benefits from a tretford carpet's superior longevity and sound absorbing effect.

INTERART rugs for shop fitting with a cozy accent.

tretford broadloom is ideally suited for material combinations.

In exhibition stand construction, carpet tiles are practical; they are installed via the loose lay method and can thus be used again and again.

other materials.

tretford doesn't fray and this makes it perfect for combinations with Different materials help sub-divide zones in this shop fitting concept.