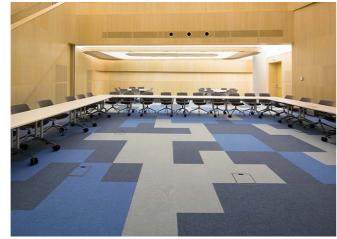

home and adds comfort.



Carpet tiles or broadloom by tretford can turn your hallway into a real highlight.



### Nature, color and texture for demanding environments

Commercial grade tretford INTERLIFE merges all the advantages of Cashmere goat hair with the extreme robustness of polyamide.

It reduces impact sound and particulate matter from indoor air. Moreover, it is easy-care and boasts an outstanding service life – even when used with chair casters. Ideal for offices and lounges, hotels, shop fitting concepts and stairs.

Whether you choose tiles, floorboards or broadloom -40 colors are at your disposal when planning an interior design that promotes well-being.



tretford INTERLIFE introduces color and calm to a room.



Color in rooms helps create a positive work environment.



Blue tones create a sense of calm. Thanks to tretford's no-fray quality, floor tanks can be easily integrated.



tretford INTERLIFE floorboards offer plenty of custom options.



tretford INTERLIFE is very durable – and suitable for use with chair casters.



### Culture and education with nature

tretford is an ideal floor covering for cultural establishments and the educational sector. Especially children will benefit from its natural materials – and their sound absorbing performance – in a learning environment.

Carpeting made with Cashmere goat hair reduces particulate matter in the air, thus improving the indoor climate.

tretford carpeting is soft yet firm – it is easy on the joints and won't let game pieces and building blocks tip over easily.



Color creates a positive learning