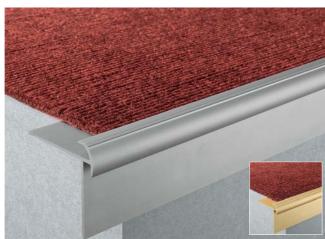

Aluminum stair profiles combined with tretford carpet offers another possibility to design or update your stairs.

Stair mats are available in all the tretford colors – choose either semi-circular or rectangular mats.

The stair profiles are conceived for the modeling or updating of staircases with tretford carpeting; they will pull together the whole look. And the profile grooves ensure surefootedness on steps.

Used as an interior design element – tone on tone or high contrast skirting boards.

Staircase designs with tretford carpet and aluminum profiles reduce impact noise and enhance walk-on comfort.

Stair profiles are available in two colors: Brass and nickel silver.