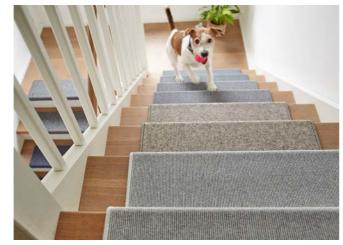

### Comfort every step of the way

Welcome your guests with colorful runners, carpet tiles or broadloom by tretford.

Since we use our staircases all the time they should do more than just look nice. Design a safer, more quiet and comfortable staircase using tretford stair mats. Stair mats offer underfoot comfort and protect against slipping on the steps. Their self-adhesive backing makes stair mats easy and quick to install.

Aluminum stair profiles combined with tretford carpet offers another possibility to design or update your stairs.

Stair mats are available in all the tretford colors – choose either semi-circular or rectangular mats.

Regardless of whether they are plain or colorful – the mats will make your staircase safer and more comfortable.

Stair profiles made of aluminum, and combined with tretford carpet, significantly reduce impact sound.

### Skirting boards, stair mats and stair profiles

Matching tretford carpeting and carpet tiles; design accessories that offer additional possibilities:

Stair mats offer comfort and promote sure-footed step climbing. Semi-circular or rectangular, they come in all tretford colors.

The stair profiles are conceived for the modeling or updating of staircases with tretford carpeting; they will pull together the whole look. And the profile grooves ensure surefootedness on steps.

Used as an interior design element – tone on tone or high contrast skirting boards.

Skirting boards are used as the transition from floor to wall.

Stair mats offer slip resistance on stairs. Since they also look great they will integrate smoothly in r interior design plans.

Self-adhesive shirting boards – ultra-easy to install.

Staircase designs with tretford carpet and aluminum profiles reduce impact noise and enhance walk-on comfort.

Stair profiles are available in two colors: Brass and nickel silver.