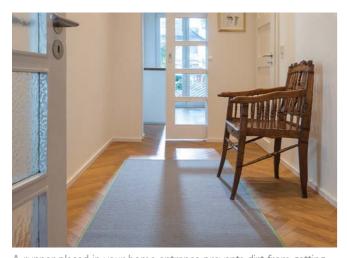

A runner placed in your home entrance prevents dirt from getting tracked into the home and adds comfort.

Carpet tiles or broadloom by tretford can turn your hallway into a real highlight.