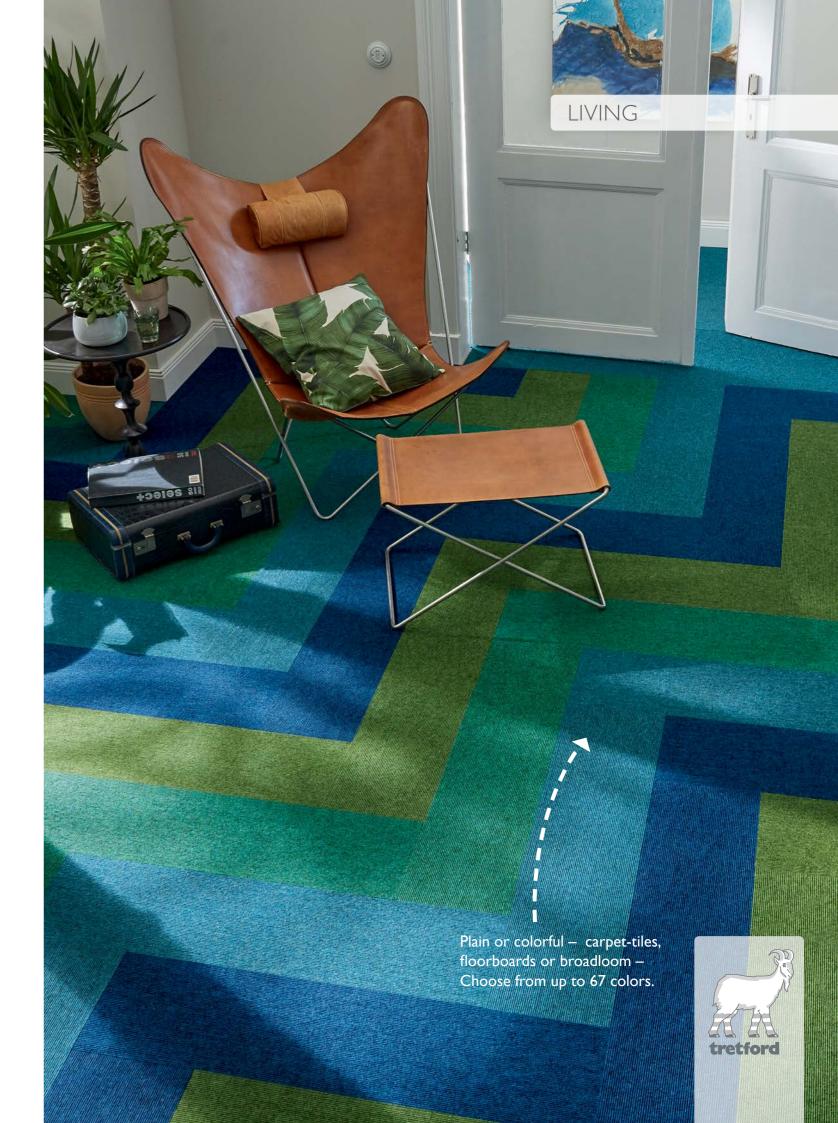

# A sense of well-being in your living quarters

tretford carpeting offers countless possibilities to create colorful and comfortable rooms. How about an area rug on a parquet floor? Or wall-to-wall carpeting? Or ultra versatile carpet tiles?

Whatever you opt for, you are sure to benefit from the carpet's durability, sound insulation performance and the good indoor climate it creates.

Take advantage of tretford's wide choice of colors to transform your own four walls into a personal feel-good oasis.

Create a cozy and decorative home with custom-fitted broadloom.

Loose lay carpet tiles let you quickly transform a room...

...in accordance with your mood or the season.

Edged area rugs add personality and color to your home.

Our eye-catching INTERART carpet line is handcrafted and offers a great many statement designs and custom options.