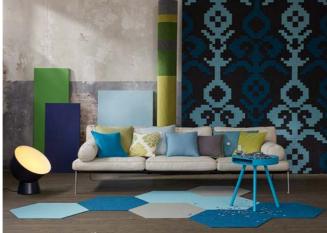

### Color and coziness

Whether round or square – these area rugs with tone on tone or contrasting trim are extraordinarily versatile. Put one to work in your favorite spot at home, at a daycare center, a hotel or a salesroom.

They not only offer colorful accents but also radiate coziness and give underfoot warmth. Especially in children's rooms round area rugs are real eye-catchers. And — what's more — they are also gentle on the knees.

These rugs are available up to a width/diameter of 4m.

Put a runner in front of your bed for warm feet when climbing out of bed

A rug adds a touch of color to a room.

Round area rugs are decorative and exude a cozy vibe.

## Precious rugs for your favorite spots

tretford's array of colors is also available for area rugs edged with a six-centimeter border in felt or linen.

These rugs are easy-care, comfortable and add colorful accents to a room. They are manufactured with tretford's INTERLAND broadloom featuring 80 % Cashmere goat hair and 20 % virgin wool.