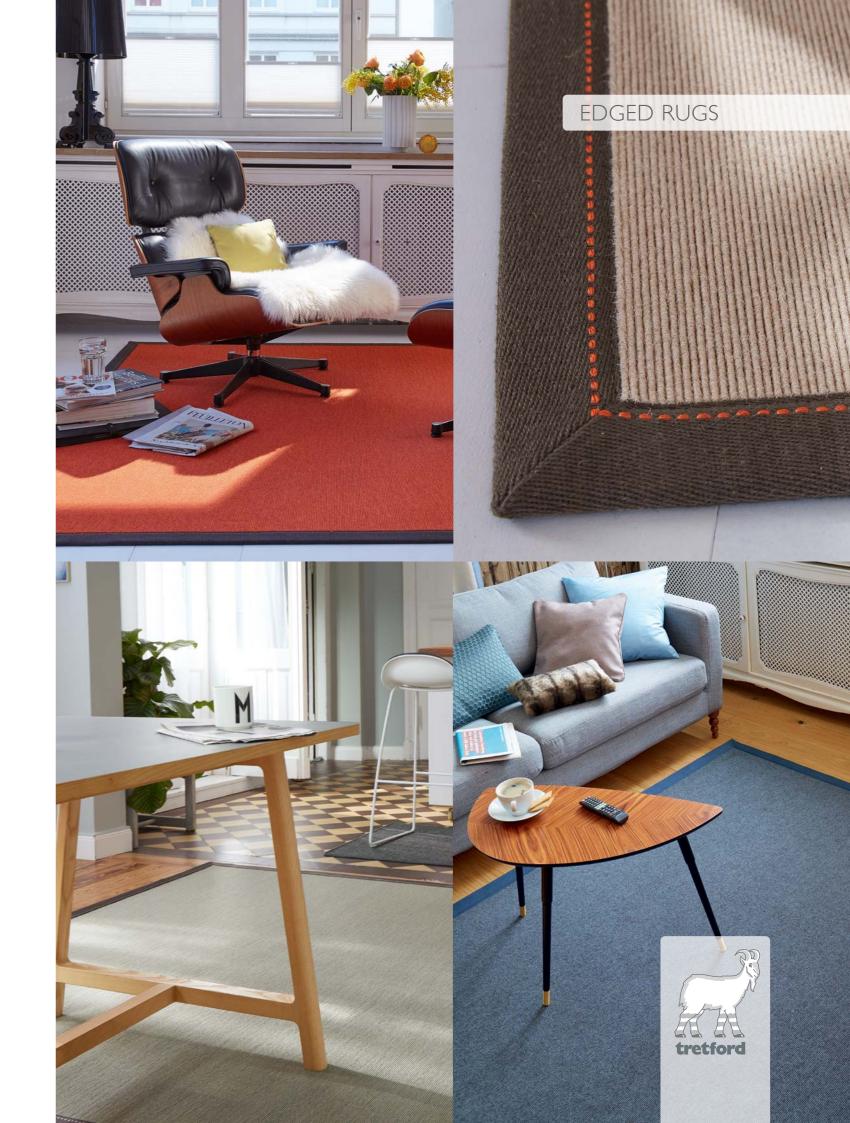

Plain or colorful, round or rectangular – edged rugs lend distinctive style, color and warmth to rooms.

Practical: Bordered rugs for stylish comfort.

# A sense of well-being in your living quarters

tretford carpeting offers countless possibilities to create colorful and comfortable rooms. How about an area rug on a parquet floor? Or wall-to-wall carpeting? Or ultra versatile carpet tiles?

Create a cozy and decorative home with custom-fitted broadloom.

Loose lay carpet tiles let you quickly transform a room...

...in accordance with your mood or the season.

Edged area rugs add personality and color to your home.

## Precious rugs for your favorite spots

tretford's array of colors is also available for area rugs edged with a six-centimeter border in felt or linen.

These rugs are easy-care, comfortable and add colorful accents to a room. They are manufactured with tretford's INTERLAND broadloom featuring 80 % Cashmere goat hair and 20 % virgin wool.