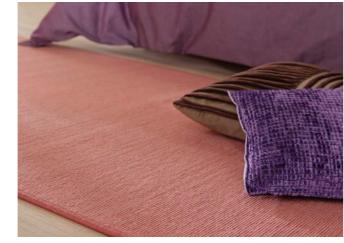

## Precious rugs for your favorite spots

tretford's array of colors is also available for area rugs edged with a six-centimeter border in felt or linen.

These rugs are easy-care, comfortable and add colorful accents to a room. They are manufactured with tretford's INTERLAND broadloom featuring 80 % Cashmere goat hair and 20 % virgin wool.

Up to two meters wide, the rugs come with jute backing. Larger formats of up to four meters in width and length are possible upon request. Rugs that are wider than two meters are made to specification and feature an extra fleece backing.

Felt border

Linen border, plain-colored, dark

Light linen border with colored seams

More information on our hand-crafted INTERART rugs can be found in a separate brochure or at: www.tretford.eu

INTERLAND | EVER | INTERLIFE COLORS | STYLES