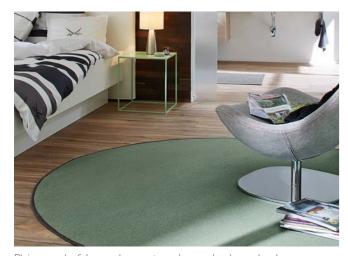

### Color and coziness

Whether round or square – these area rugs with tone on tone or contrasting trim are extraordinarily versatile. Put one to work in your favorite spot at home, at a daycare center, a hotel or a salesroom.

They not only offer colorful accents but also radiate coziness and give underfoot warmth. Especially in children's rooms round area rugs are real eye-catchers. And — what's more — they are also gentle on the knees.

These rugs are available up to a width/diameter of 4m.

Put a runner in front of your bed for warm feet when climbing out of bed

A rug adds a touch of color to a room.

Round area rugs are decorative and exude a cozy vibe.