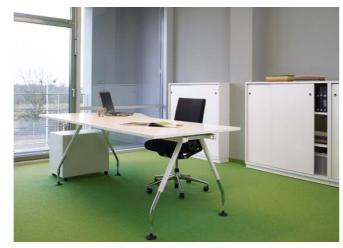

## Feel at home while you work in your home office

Enjoy the benefits of hardwearing, comfortable tretford carpeting in your home office and create an inspiring work environment while you're at it.

Even chair casters will do no harm to a tretford-carpeted floor! And when choosing a backdrop color you will be spoilt for choice!

Office chairs? No problem for tretford INTERLIFE.

For your home office we recommend either tretford INTERLIFE tiles, floorboards or broadloom.

Get a continuous transition from the home office to your living space with tretford carpeting.

Create an inspiring workplace at home with INTERLIFE floorboards.

Choose a subdued or a high-contrast effect. Let your personal furnishing style guide you.