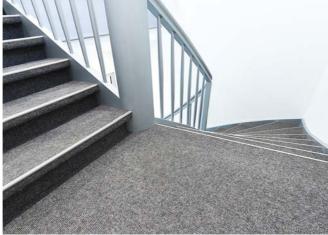

### Comfort every step of the way

Welcome your guests with colorful runners, carpet tiles or broadloom by tretford.

Since we use our staircases all the time they should do more than just look nice. Design a safer, more quiet and comfortable staircase using tretford stair mats. Stair mats offer underfoot comfort and protect against slipping on the steps. Their self-adhesive backing makes stair mats easy and quick to install.

Aluminum stair profiles combined with tretford carpet offers another possibility to design or update your stairs.

Stair mats are available in all the tretford colors – choose either semi-circular or rectangular mats.

Regardless of whether they are plain or colorful – the mats will make your staircase safer and more comfortable.

Stair profiles made of aluminum, and combined with tretford carpet, significantly reduce impact sound.

### Skirting boards, stair mats and stair profiles

Matching tretford carpeting and carpet tiles; design accessories that offer additional possibilities:

Stair mats offer comfort and promote sure-footed step climbing. Semi-circular or rectangular, they come in all tretford colors.

The stair profiles are conceived for the modeling or updating of staircases with tretford carpeting; they will pull together the whole look. And the profile grooves ensure surefootedness on steps.

Used as an interior design element – tone on tone or high contrast skirting boards.

Skirting boards are used as the transition from floor to wall.

Stair mats offer slip resistance on stairs. Since they also look great they will integrate smoothly in r interior design plans.

Self-adhesive shirting boards – ultra-easy to install.

Staircase designs with tretford carpet and aluminum profiles reduce impact noise and enhance walk-on comfort.

Stair profiles are available in two colors: Brass and nickel silver.