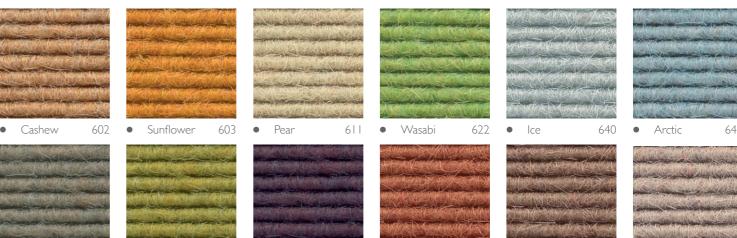

# 640 • Mustard VOYAGE\* Lower Rhine

645 • Powder

Marzipan

- Relax and enjoy a heightened sense of well-being.

643 ● Aubergine 644 ● Flamingo

642 • Tundra

<sup>\*</sup> Additional trendy INTERLAND colors with a limited run. INTERLIFE quality on request. Colour variations to samples are possible.