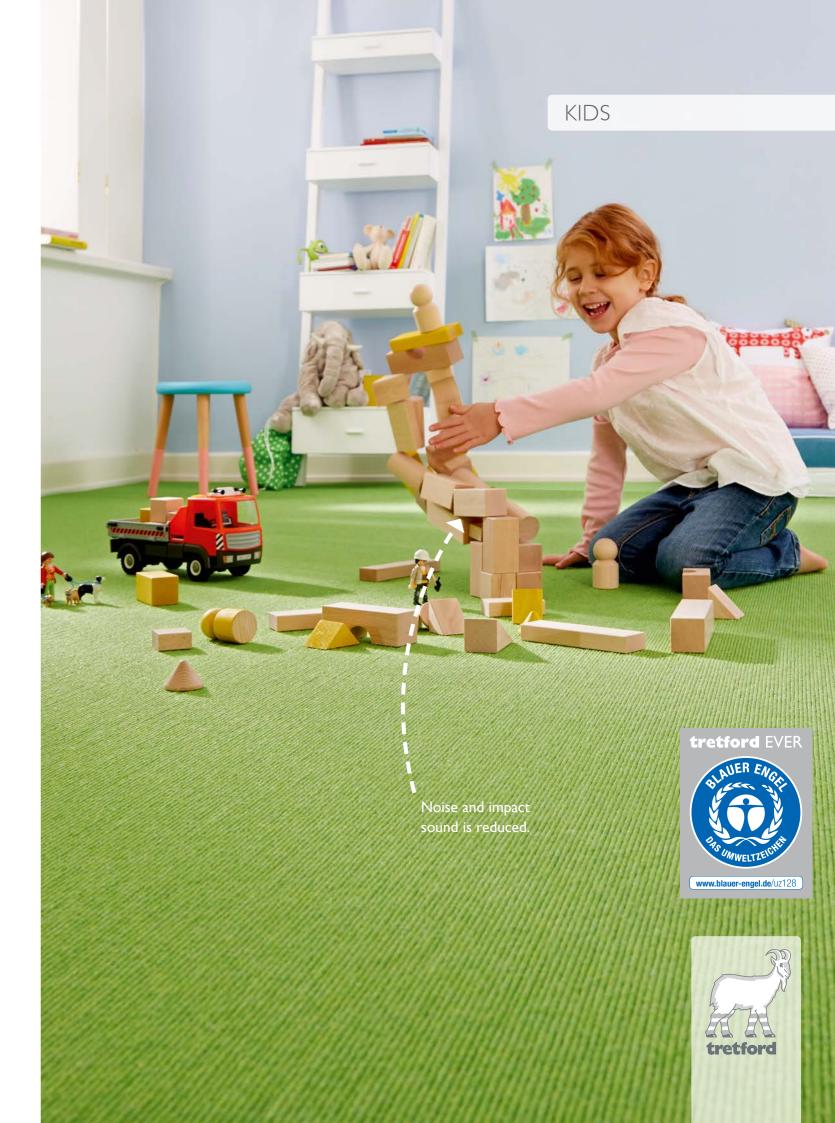

### A perfect backdrop for little princesses and adventurers

Kids' bedrooms are where our precious little ones play out their fantasy. They can immerse themselves in whole new worlds — a knight's castle or a fairytale land, for example — here. Or they can be a fireman who has been called out to an emergency. The natural materials that are processed into tretford carpets help create a healthy living environment that will boost a child's joy of playing.

Carpet tiles are particularly flexible. They are installed via the loose lay method (from wall to wall), which makes it easy to transform rooms just by replacing individual tiles. For rooms that can grow in step with your child.

Game pieces and building blocks won't tip over.

By replacing or moving individual tiles, rooms can be quickly.

transformed. In fact, the room can 'grow' along with your child.

since tretford carpeting won't tray, it offers endless design possibilities for children's rooms.

Since tretford carpeting won't fray, it offers endless design possibilities Colorful and cozy – round area carpets are the perfect play island.