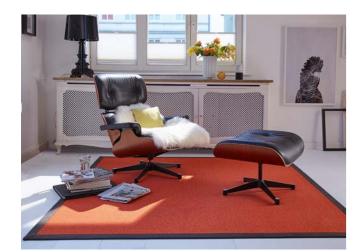

### Color and coziness

Whether round or square – these area rugs with tone on tone or contrasting trim are extraordinarily versatile. Put one to work in your favorite spot at home, at a daycare center, a hotel or a salesroom.

They not only offer colorful accents but also radiate coziness and give underfoot warmth. Especially in children's rooms round area rugs are real eye-catchers. And — what's more — they are also gentle on the knees.

These rugs are available up to a width/diameter of 4m.

Put a runner in front of your bed for warm feet when climbing out of bed

A rug adds a touch of color to a room.

Round area rugs are decorative and exude a cozy vibe.