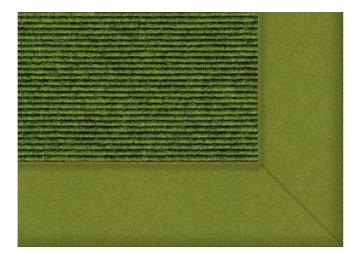

## Precious rugs for your favorite spots

tretford's array of colors is also available for area rugs edged with a six-centimeter border in felt or linen.

These rugs are easy-care, comfortable and add colorful accents to a room. They are manufactured with tretford's INTERLAND broadloom featuring 80 % Cashmere goat hair and 20 % virgin wool.

Felt border

Linen border, plain-colored, dark

Light linen border with colored seams

More information on our hand-crafted INTERART rugs can be found in a separate brochure or at: www.tretford.eu

INTERLAND | EVER | INTERLIFE COLORS | STYLES