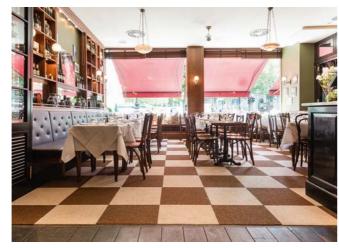

### For a perfect presentation: Color and texture

With its broad color spectrum and unmistakable ribbed structure, tretford adds a stylish touch to trade fair exhibitions and shop fitting designs.

As the edges won't fray, tretford carpets can readily be combined with other materials.

You will also benefits from a tretford carpet's superior longevity and sound absorbing effect.

INTERART rugs for shop fitting with a cozy accent.

tretford broadloom is ideally suited for material combinations.

In exhibition stand construction, carpet tiles are practical; they are installed via the loose lay method and can thus be used again and again.

other materials.

tretford doesn't fray and this makes it perfect for combinations with Different materials help sub-divide zones in this shop fitting concept.