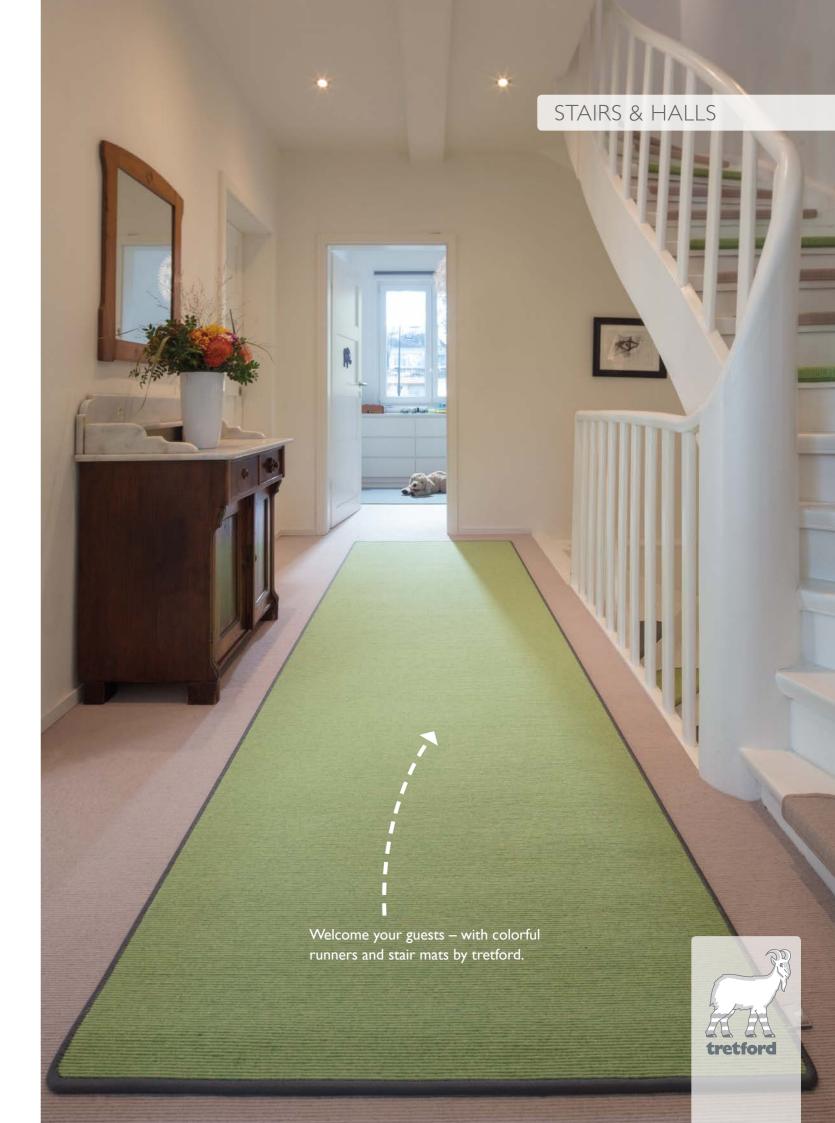

### Comfort every step of the way

Welcome your guests with colorful runners, carpet tiles or broadloom by tretford.

Since we use our staircases all the time they should do more than just look nice. Design a safer, more quiet and comfortable staircase using tretford stair mats. Stair mats offer underfoot comfort and protect against slipping on the steps. Their self-adhesive backing makes stair mats easy and quick to install.

A runner placed in your home entrance prevents dirt from getting tracked into the home and adds comfort.

Carpet tiles or broadloom by tretford can turn your hallway into a real highlight.