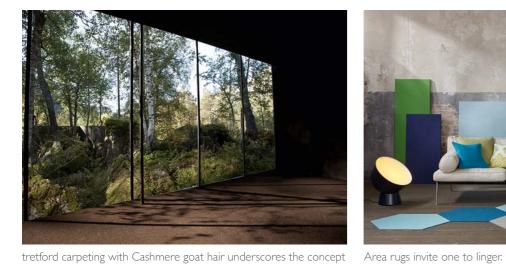

### Carpets with Cashmere goat hair

Cashmere goat hair, a highgrade natural raw material, keeps goats warm in cold weather. It is the essential, distinctive feature that sets tretford carpets apart from conventional textile floor coverings.

The Cashmere goat's long, very robust top hair is used in tretford carpets. It is carefully cut by hand and gently washed in Mongolia, the country of origin. Subsequently, it is dyed in Europe using eco-friendly colors.

In the end, the interplay of premium materials and decades of experience is what engenders a tretford carpet – easy-care, very hardwearing and boasting radiant colors and extraordinary longevity.

For almost 60 years now tretford has been producing carpets in Germany. The family enterprise, Weseler Teppich GmbH & Co. KG', whose company seat and production facilities are located in Wesel on the Lower Rhine, is behind the brand name 'tretford'.