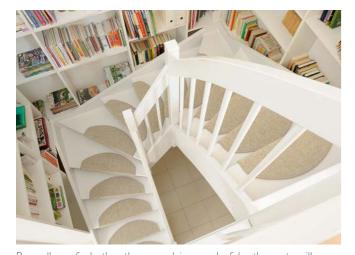

### Comfort every step of the way

Welcome your guests with colorful runners, carpet tiles or broadloom by tretford.

Since we use our staircases all the time they should do more than just look nice. Design a safer, more quiet and comfortable staircase using tretford stair mats. Stair mats offer underfoot comfort and protect against slipping on the steps. Their self-adhesive backing makes stair mats easy and quick to install.

Aluminum stair profiles combined with tretford carpet offers another possibility to design or update your stairs.

Stair mats are available in all the tretford colors – choose either semi-circular or rectangular mats.

Regardless of whether they are plain or colorful – the mats will make your staircase safer and more comfortable.

Stair profiles made of aluminum, and combined with tretford carpet, significantly reduce impact sound.

### Skirting boards, stair mats and stair profiles

Matching tretford carpeting and carpet tiles; design accessories that offer additional possibilities:

Stair mats offer comfort and promote sure-footed step climbing. Semi-circular or rectangular, they come in all tretford colors.

The stair profiles are conceived for the modeling or updating of staircases with tretford carpeting; they will pull together the whole look. And the profile grooves ensure surefootedness on steps.

Used as an interior design element – tone on tone or high contrast skirting boards.

Skirting boards are used as the transition from floor to wall.

Stair mats offer slip resistance on stairs. Since they also look great they will integrate smoothly in r interior design plans.

Self-adhesive shirting boards – ultra-easy to install.

Staircase designs with tretford carpet and aluminum profiles reduce impact noise and enhance walk-on comfort.

Stair profiles are available in two colors: Brass and nickel silver.