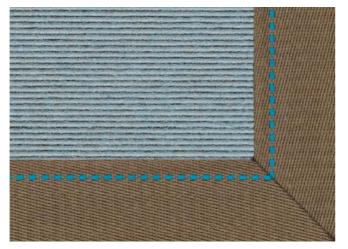

## Precious rugs for your favorite spots

tretford's array of colors is also available for area rugs edged with a six-centimeter border in felt or linen.

These rugs are easy-care, comfortable and add colorful accents to a room. They are manufactured with tretford's INTERLAND broadloom featuring 80 % Cashmere goat hair and 20 % virgin wool.

Up to two meters wide, the rugs come with jute backing. Larger formats of up to four meters in width and length are possible upon request. Rugs that are wider than two meters are made to specification and feature an extra fleece backing.

Felt border

Linen border, plain-colored, dark

Light linen border with colored seams

More information on our hand-crafted INTERART rugs can be found in a separate brochure or at: www.tretford.eu

INTERLAND | EVER | INTERLIFE COLORS | STYLES