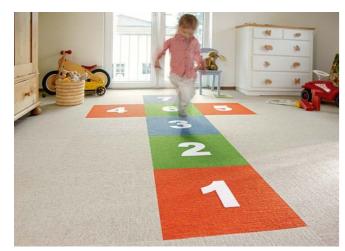

### Culture and education with nature

tretford is an ideal floor covering for cultural establishments and the educational sector. Especially children will benefit from its natural materials – and their sound absorbing performance – in a learning environment.

Carpeting made with Cashmere goat hair reduces particulate matter in the air, thus improving the indoor climate.

tretford carpeting is soft yet firm – it is easy on the joints and won't let game pieces and building blocks tip over easily.

Color creates a positive learning environment.

Round area carpets invite children to learn and linger.

Schools with colorful accents enhance the joy of learning.

tretford carpets are perfect for realizing creative floor and room designs.