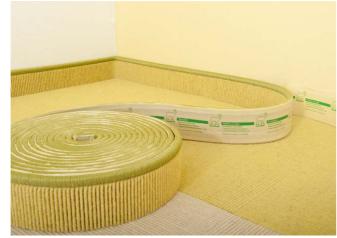

### Skirting boards, stair mats and stair profiles

Matching tretford carpeting and carpet tiles; design accessories that offer additional possibilities:

Stair mats offer comfort and promote sure-footed step climbing. Semi-circular or rectangular, they come in all tretford colors.

Skirting boards are used as the transition from floor to wall.

Stair mats offer slip resistance on stairs. Since they also look great they will integrate smoothly in r interior design plans.

Self-adhesive shirting boards – ultra-easy to install.