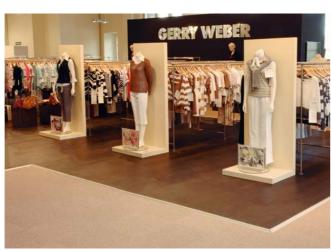

### For a perfect presentation: Color and texture

With its broad color spectrum and unmistakable ribbed structure, tretford adds a stylish touch to trade fair exhibitions and shop fitting designs.

As the edges won't fray, tretford carpets can readily be combined with other materials.

You will also benefits from a tretford carpet's superior longevity and sound absorbing effect.

INTERART rugs for shop fitting with a cozy accent.

tretford broadloom is ideally suited for material combinations.

In exhibition stand construction, carpet tiles are practical; they are installed via the loose lay method and can thus be used again and again.

other materials.

tretford doesn't fray and this makes it perfect for combinations with Different materials help sub-divide zones in this shop fitting concept.