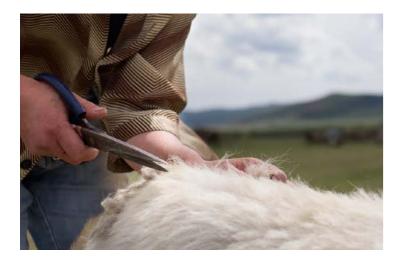

The Cashmere goat's long, very robust top hair is used in tretford carpets. It is carefully cut by hand and gently washed in Mongolia, the country of origin. Subsequently, it is dyed in Europe using eco-friendly colors.