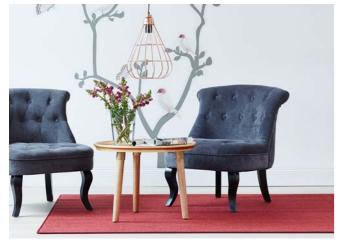

### Color and coziness

Whether round or square – these area rugs with tone on tone or contrasting trim are extraordinarily versatile. Put one to work in your favorite spot at home, at a daycare center, a hotel or a salesroom.

They not only offer colorful accents but also radiate coziness and give underfoot warmth. Especially in children's rooms round area rugs are real eye-catchers. And — what's more — they are also gentle on the knees.

These rugs are available up to a width/diameter of 4m.

Put a runner in front of your bed for warm feet when climbing out of bed

A rug adds a touch of color to a room.

Round area rugs are decorative and exude a cozy vibe.