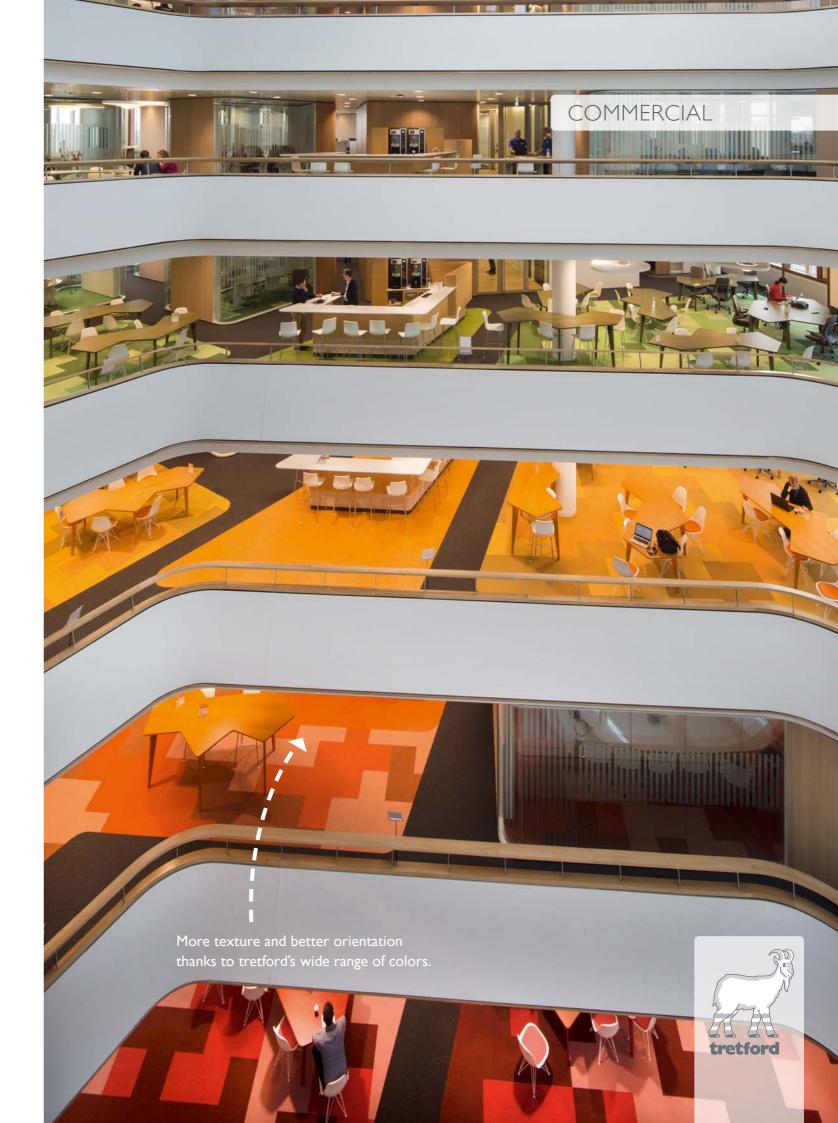

### Nature, color and texture for demanding environments

Commercial grade tretford INTERLIFE merges all the advantages of Cashmere goat hair with the extreme robustness of polyamide.

It reduces impact sound and particulate matter from indoor air. Moreover, it is easy-care and boasts an outstanding service life – even when used with chair casters. Ideal for offices and lounges, hotels, shop fitting concepts and stairs.

Whether you choose tiles, floorboards or broadloom -40 colors are at your disposal when planning an interior design that promotes well-being.

tretford INTERLIFE introduces color and calm to a room.

Color in rooms helps create a positive work environment.

### For a perfect presentation: Color and texture

With its broad color spectrum and unmistakable ribbed structure, tretford adds a stylish touch to trade fair exhibitions and shop fitting designs.

As the edges won't fray, tretford carpets can readily be combined with other materials.

You will also benefits from a tretford carpet's superior longevity and sound absorbing effect.

INTERART rugs for shop fitting with a cozy accent.

tretford broadloom is ideally suited for material combinations.

In exhibition stand construction, carpet tiles are practical; they are installed via the loose lay method and can thus be used again and again.

other materials.

tretford doesn't fray and this makes it perfect for combinations with Different materials help sub-divide zones in this shop fitting concept.