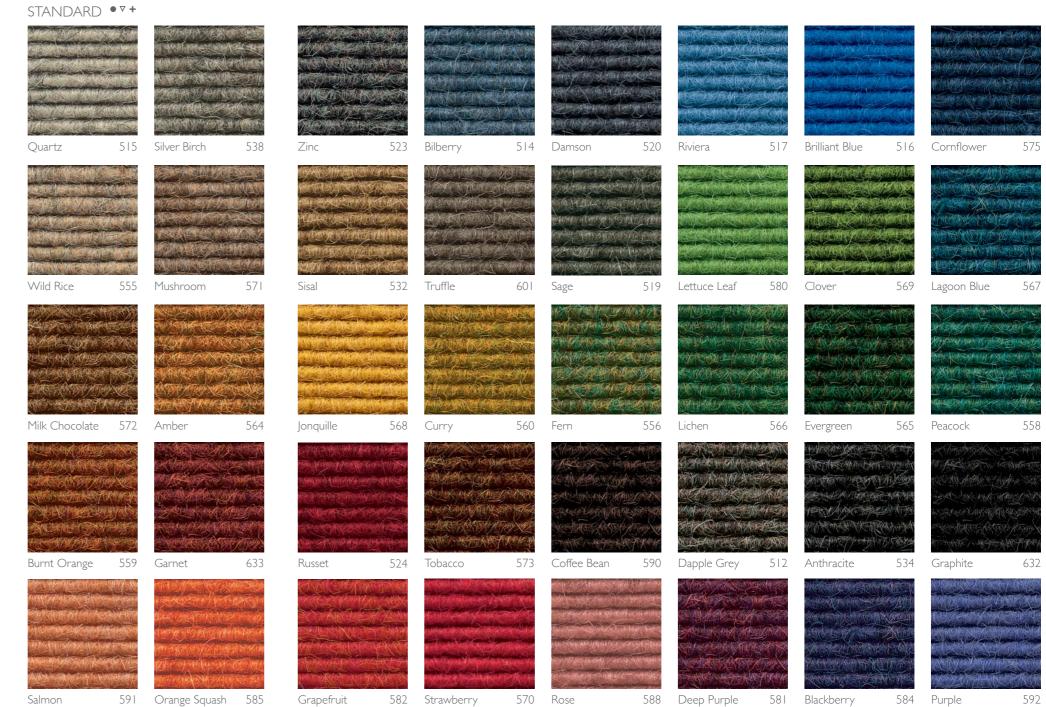

Whether you choose tiles, floorboards or broadloom -40 colors are at your disposal when planning an interior design that promotes well-being.

tretford INTERLIFE introduces color and calm to a room.

Color in rooms helps create a positive work environment.

Cashmere goat hair is the essential component of a tretford rug. This renewable raw material guarantees the unmistakable quality and durability of tretford products along with the radiance of tretford colors. Depending on where the carpet will be deployed, the Cashmere goat hair can be blended with virgin wool or polyamide.