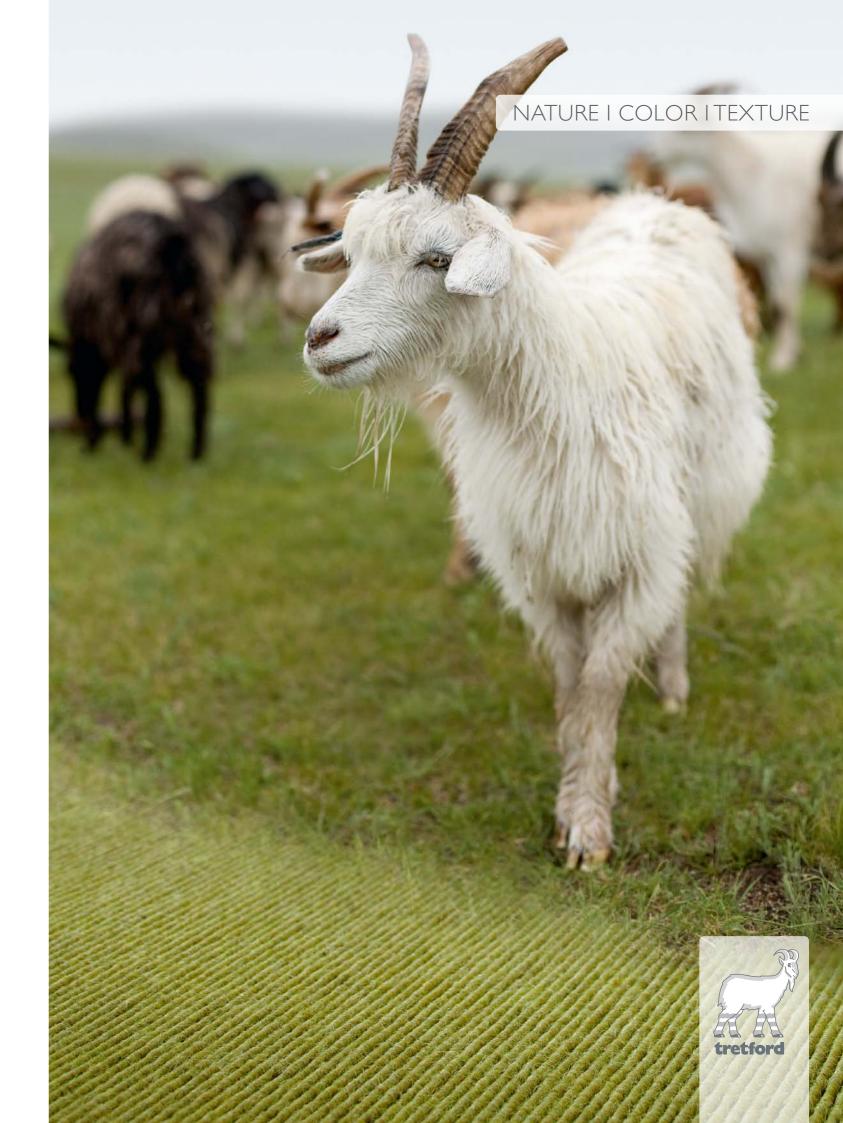

### Carpets with Cashmere goat hair

Cashmere goat hair, a highgrade natural raw material, keeps goats warm in cold weather. It is the essential, distinctive feature that sets tretford carpets apart from conventional textile floor coverings.

The Cashmere goat's long, very robust top hair is used in tretford carpets. It is carefully cut by hand and gently washed in Mongolia, the country of origin. Subsequently, it is dyed in Europe using eco-friendly colors.

Cashmere goat hair is the essential component of a tretford rug. This renewable raw material guarantees the unmistakable quality and durability of tretford products along with the radiance of tretford colors. Depending on where the carpet will be deployed, the Cashmere goat hair can be blended with virgin wool or polyamide.