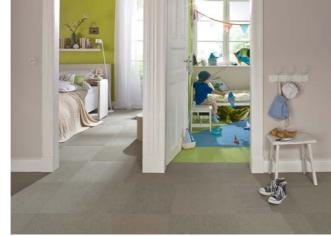

### Culture and education with nature

tretford is an ideal floor covering for cultural establishments and the educational sector. Especially children will benefit from its natural materials – and their sound absorbing performance – in a learning environment.

Carpeting made with Cashmere goat hair reduces particulate matter in the air, thus improving the indoor climate.

tretford carpeting is soft yet firm – it is easy on the joints and won't let game pieces and building blocks tip over easily.

Color creates a positive learning environment.

Round area carpets invite children to learn and linger.

Schools with colorful accents enhance the joy of learning.

tretford carpets are perfect for realizing creative floor and room designs.