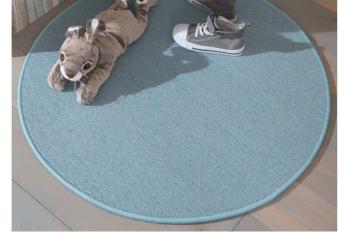

### Color and coziness

Whether round or square – these area rugs with tone on tone or contrasting trim are extraordinarily versatile. Put one to work in your favorite spot at home, at a daycare center, a hotel or a salesroom.

They not only offer colorful accents but also radiate coziness and give underfoot warmth. Especially in children's rooms round area rugs are real eye-catchers. And — what's more — they are also gentle on the knees.

These rugs are available up to a width/diameter of 4m.

Put a runner in front of your bed for warm feet when climbing out of bed

A rug adds a touch of color to a room.

Round area rugs are decorative and exude a cozy vibe.

Hallway runners reduce impact noise and dirt.

A rug in your child's room goes easy on the knees and reduces noise.