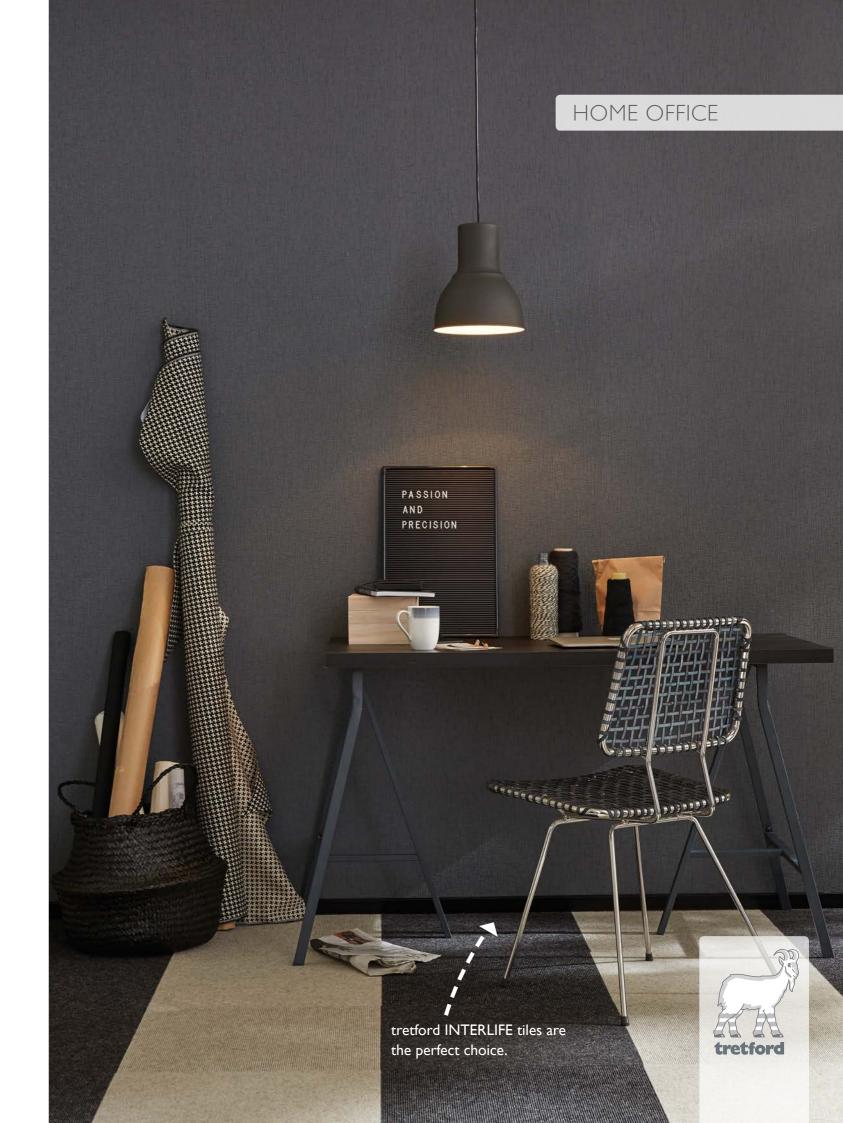

## Feel at home while you work in your home office

Enjoy the benefits of hardwearing, comfortable tretford carpeting in your home office and create an inspiring work environment while you're at it.

Even chair casters will do no harm to a tretford-carpeted floor! And when choosing a backdrop color you will be spoilt for choice!

Office chairs? No problem for tretford INTERLIFE.

For your home office we recommend either tretford INTERLIFE tiles, floorboards or broadloom.

Get a continuous transition from the home office to your living space with tretford carpeting.

Create an inspiring workplace at home with INTERLIFE floorboards.

Choose a subdued or a high-contrast effect. Let your personal furnishing style guide you.