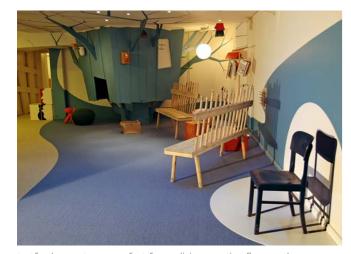

### Culture and education with nature

tretford is an ideal floor covering for cultural establishments and the educational sector. Especially children will benefit from its natural materials – and their sound absorbing performance – in a learning environment.

Carpeting made with Cashmere goat hair reduces particulate matter in the air, thus improving the indoor climate.

tretford carpeting is soft yet firm – it is easy on the joints and won't let game pieces and building blocks tip over easily.

Color creates a positive learning environment.

Round area carpets invite children to learn and linger.

Schools with colorful accents enhance the joy of learning.

tretford carpets are perfect for realizing creative floor and room designs.